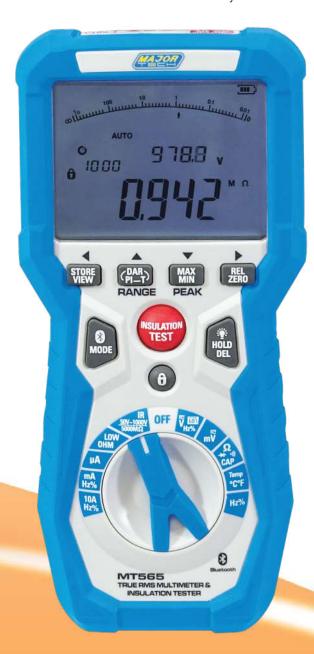

### MT565

## Insulation Tester & Multimeter TRUE RIMS

The MT565 is a combination of a True RMS multimeter and an Insulation Continuity tester. The MT565 measures AC/DC voltage, AC/DC current, resistance, capacitance, frequency, duty cycle and temperature. The Low pass filter can accurately measure variable frequency drive (VFD) signals. The insulation tester offers 50V, 100V, 250V, 500V, and 1000V ranges with an insulation resistance up to  $5000M\Omega$ , DAR and Auto PI functions. The meter has a 50 000 count LCD dual display with an analogue bar graph, and the CAT IV 600V rating ensures the highest level of safety. The unit offers Bluetooth communication and an internal memory to store and transfer information.

#### Features

- 50 000 count with analogue bargraph backlit LCD display
- Measures AC and DC voltage up to 1000V
- Measures AC and DC current up to 10A
- 5 insulation test ranges 50V, 100V, 250V, 500V, 1000V
- Insulation Resistance up to  $5G\Omega$
- Temperature measurement from -50°C to 1200°C
- Capacitance to 10mF
- Frequency to 10MHz
- Low Pass Filter for measurement of variable frequency drive (VFD)
- Peak Hold function for Voltage and Current measurements
- Download stored data to iOS or Android App via Bluetooth
- Continuity buzzer
- Min/Max and Data Hold function
- IP65 double moulded rugged waterproof housing

50 000 Count Backlit **LCD** Display

**Auto PI and DAR** 

Bluetooth 4.0 & **Internal Storage** 

Top Entry of Standard 4mm Test Lead Terminal

MT565

600V AC/DC Compact Multimeter

Contact Us South Africa

Australia