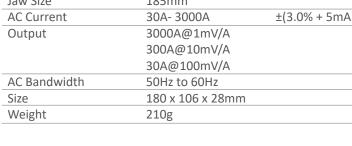

## Clamp Meter Adaptor TRUERMS

Slide switch range change Low battery LED indicator Ergonomically designed

| Function     | Range            | Accuracy      |
|--------------|------------------|---------------|
| Jaw Size     | 185mm            |               |
| AC Current   | 30A- 3000A       | ±(3.0% + 5mA) |
| Output       | 3000A@1mV/A      |               |
|              | 300A@10mV/A      |               |
|              | 30A@100mV/A      |               |
| AC Bandwidth | 50Hz to 60Hz     |               |
| Size         | 180 x 106 x 28mm |               |
| Weight       | 210g             |               |
|              |                  |               |