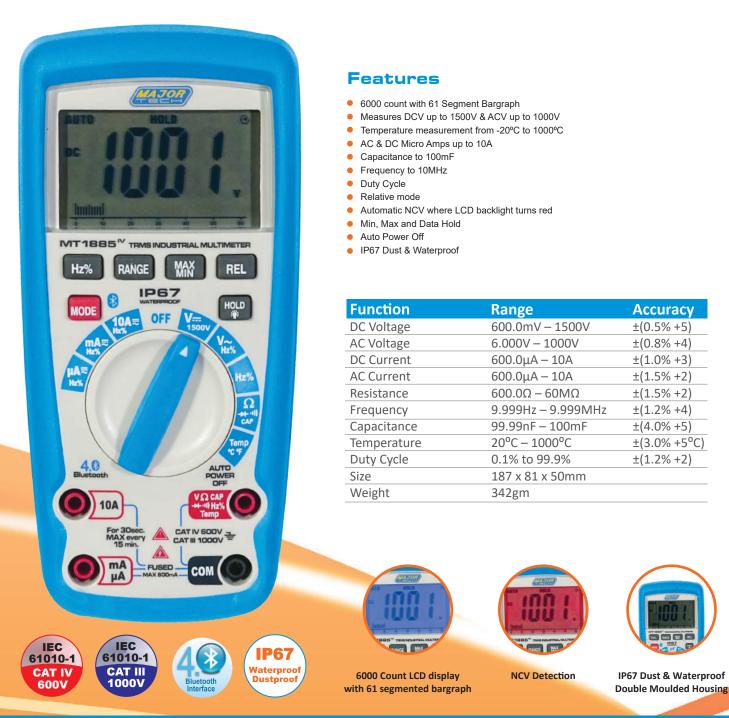

# MT1885 Industrial Multimeter

The MT1885 is a CAT IV 600V True RMS multimeter specially designed for the Solar industry due to the measurement of up to 1500V DC. The meter has a large 6000 count backlit LCD with the added advantage of a 61 segment analogue bargraph. NCV function, automatic Non-Contact voltage detection, the LCD backlight will be in red when AC voltage above 110V is sensed. Other measuring ranges include ACV to 1000V, Micro Amps and Amps, Frequency, Resistance, Duty Cycle, capacitance and temperature measurements. The Bluetooth function allows the user to transmit data to the Android or iOS mobile App for viewing, organising and sharing recordings. The meter has a double moulded rubber case with IP67 waterproof and dustproof rating, rugged design for heavy duty use.

MT1885 1500V DC True RMS Industrial Multimeter with Bluetooth 4.0