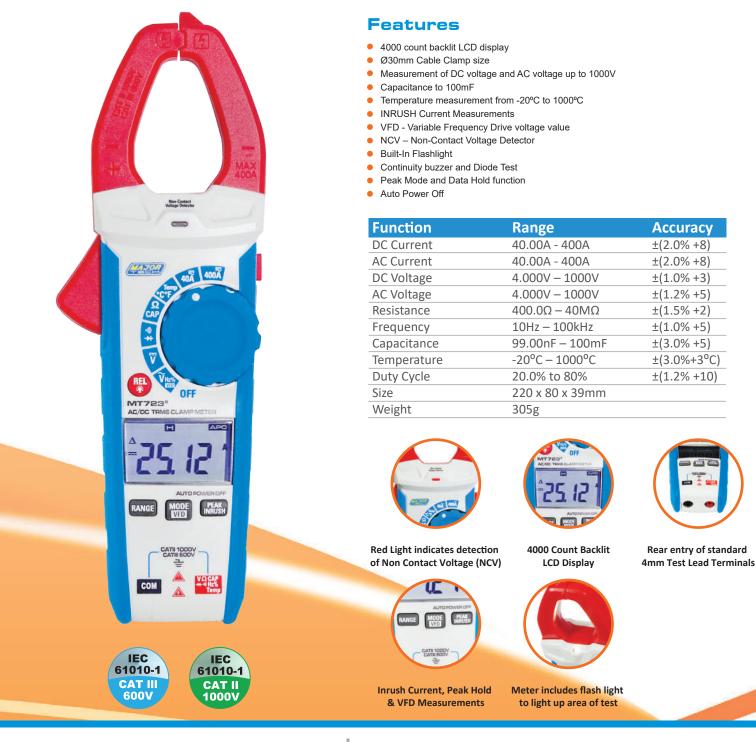

## Australia

🌐 www.major-tech.com 🛛 🖂 sales@major-tech.com

🌐 www.major-tech.com.au 🛛 🖂 info@major-tech.com.au

The MT723 is a CAT III 600V, 4000 count True RMS 400A AC/DC digital clamp meter with indication on a large backlit LCD display, providing fast sampling time with high accuracy. The meter measures 1000V AC/DC, temperature, frequency, capacitance and resistance measurements, plus 100ms Inrush current and Peak Voltage value. The VFD function allows the user to measure stable voltage in high frequency applications of Variable Frequency Drives. Added features include Relative mode for Capacitance Zero and DCV, ACV and ACA offset adjustment, Non-Contact voltage detection, data hold function and a built-in flashlight for dimly lit areas. Housed in a modern double moulded rubber housing.

MT723

#### 400A AC Clamp Meter