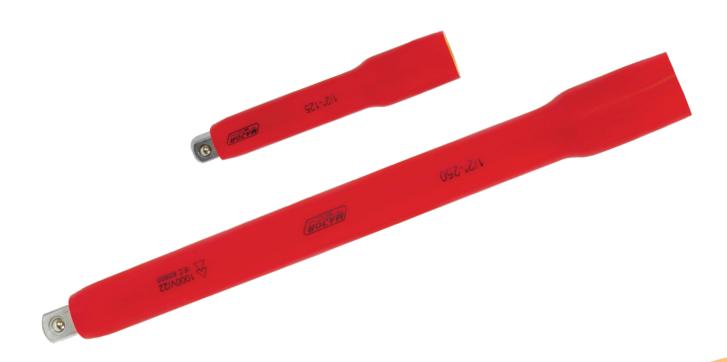

## **VEB RANGE Insulated Ratchet Extension Bars**

Major Tech's 1/2" 1000V Insulated Ratchet Extension Bars, designed for use on live conductors up to 1000V AC. Both the VEB250 (250mm length) and VEB125  $\,$ (125mm length) are fully insulated, conforming to IEC 60900 standards, ensuring utmost safety. Individually tested to 10,000V, these extension bars provide reliable insulation for electrical work, making them indispensable tools for professionals. With a 1/2" size (12.7mm), these extension bars offer versatility in various applications, catering to different needs. Trust in the safety and quality of our 1000V insulated ratchet extension bars for your electrical projects.

## **Features**

- ½ Inch size (12.7mm)
- Conforms to IEC 60900 standards Individually tested to 10 000V

1000V Fully insulated

**VEB RANGE** 

**Insulated Ratchet Extension Bars** 

Contact Us **South Africa** 

|      | <del>K mm</del> → |
|------|-------------------|
| 1/2" | 125               |
| 1/2" | 250               |
|      | -/ -              |