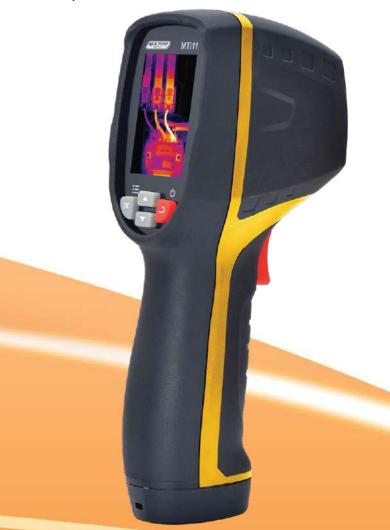

## **MTi11 Compact Thermal Imager**

For quick and accurate thermal diagnostics, the MTi11 is a must have for every electrician. With an 120 x120 pix 50Hz thermal detector, this compact thermal camera is ideal for beginners. It is focus free and makes detecting hot spots quick and easy. The Bluetooth functionality allows the user to transfer thermal information to a smart device while still in the plant and a PDF report can be sent via email immediately eliminating costly downtime. It features adjustable emissivity, temperature ranges from -20°C to 380°C, centre spot temperature as well as Hot and Cold spot markers.

## **Features**

- 120 x 120 Pixel Thermal Detector
- 6,400 points real temperature
- 50Hz Image Frequency
- Hot, Cold and Centre Spot Temperature
- 2" bright graphical TFT display, 240x320 pixel
- Instant share & save via Bluetooth to iOS and Android smart devices
- Colour Pallets include Iron, Rainbow, Rainbow HC, Grey and Grey Inverted
- Rugged and industrial design casing
- Easy to use functions

## **Applications**

- Handheld Imaging Camera
- Protective Maintenance
- Equipment troubleshooting
- Verification

**MTi11** 

120 x 120 Pixels with Bluetooth

Contact Us **South Africa** 