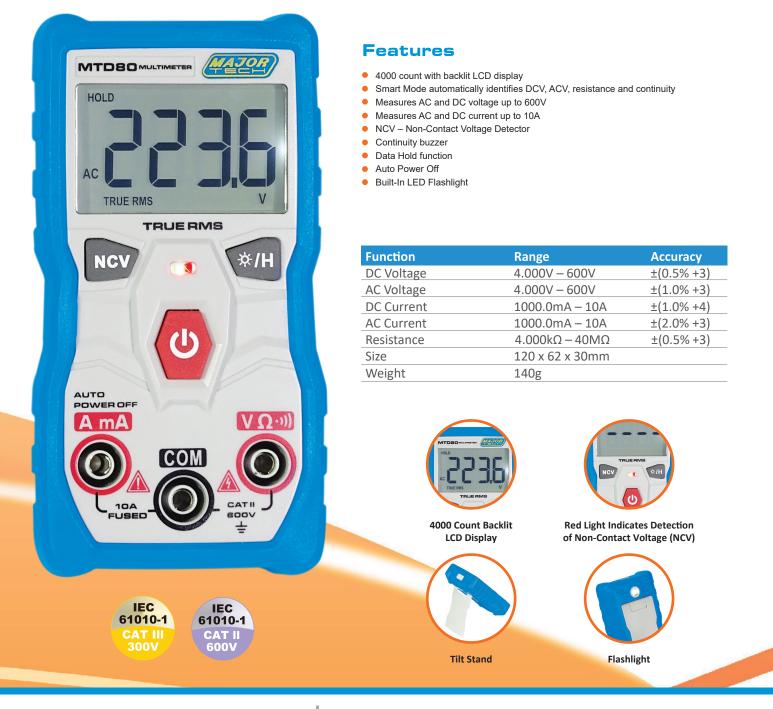

## MTD80 Compact Multimeter

The MTD80 is a compact True RMS auto ranging multimeter with a 4000 count LCD backlit display. The meter always operates in the Smart mode "AUTO" function that automatically identifies DC voltage, AC voltage, Resistance and continuity buzzer and automatically displays the measurements. There is a built-in Non-Contact voltage detector, by pressing the NCV button continuously the LCD displays "EF" and will display "----" when voltage is detected and the buzzer sounds. This meter meets the International Standard IEC 61010-1 CAT II 600V/ CAT III 300V, and is ideally suited for users who want simple meter to automatically read the measurement of the circuit or system under test. Ideal for everyday use by electricians, electronic technicians, alarm installers, students and DIY users The meter has a rubber holster with a built-in tilt stand for hands free convenience as well as low battery indication and auto power off.