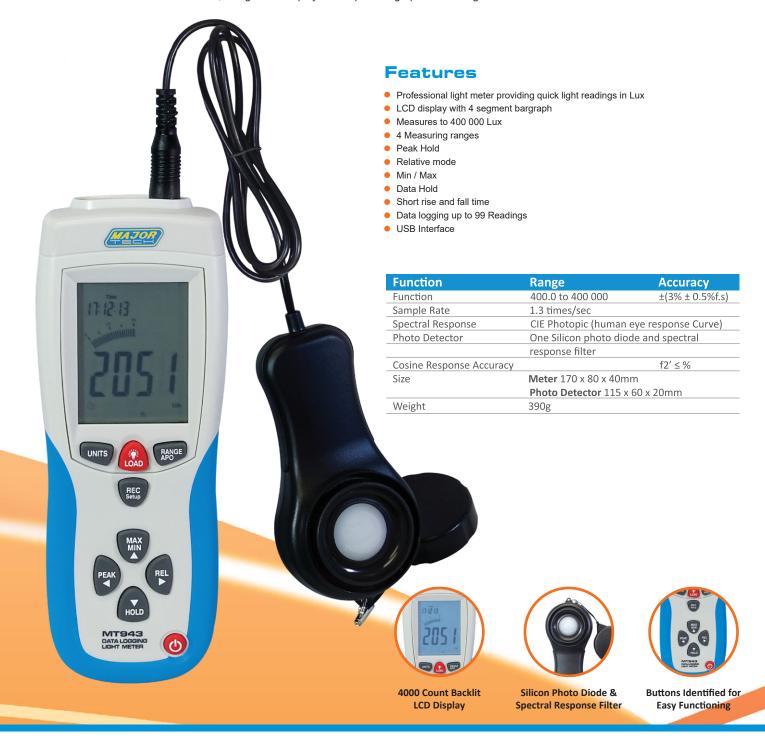

The MT943 is a professional light meter providing quick light readings in Foot Candles or Lux up to 400,000 Lux. The meter has special relative efficiency and has a correction factor for non-standard light sources, thus eliminating the need for manual calculations. The Peak Hold function captures the readings within 10 micro seconds and displays either the minimum peak or maximum peak. The MT943 has data logging capabilities and can link up to a computer whereby the information is downloaded via the USB interface, a software CD and USB cable is included. Other features include the Min and Max record, a large LCD display with a quick bargraph and backlight.

MT943 Data Logging Light Meter