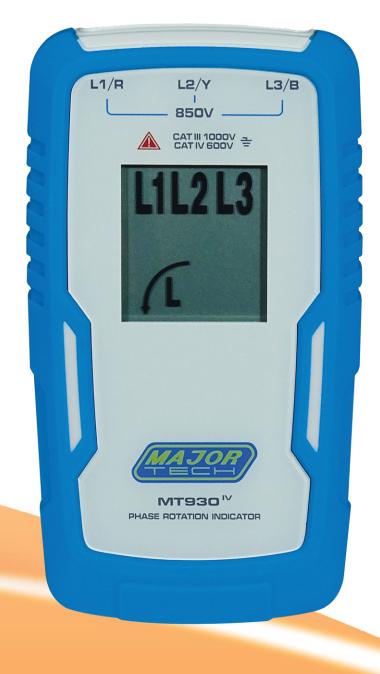

## MT930 Phase Rotation Meter

The MT930 is a sleek and portable Phase Rotation indicator designed for convenience. Featuring a spacious LCD display, it provides clear and precise indications of phase presence and rotation. When connected to a 3-phase power system, this meter efficiently displays the phase sequence through corresponding symbols on its LCD screen, accompanied by arrows indicating clockwise or anti-clockwise direction for rotation. The MT930 operates seamlessly within a voltage range of 40V AC to 850V AC. Encased in a modern IP40 double moulded rubber housing, it boasts a sturdy and rugged design, making it ideal for heavy-duty usage.

## Features

- Large LCD Display
- Phase rotation indication
- 3-Phase Indication
- Checks phase sequence and open phase simultaneously
- Double injection rubber housing
- Small lightweight and portable
- Can measure a wide range of 3-phase power source from 40V to 850V AC
  Large size crocodile clips