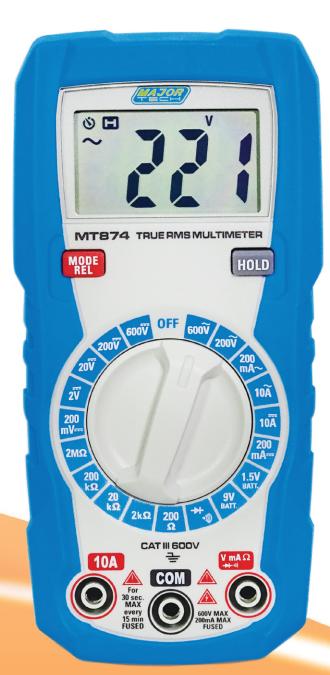

## **Compact Multimeter** TRUE RMS

The MT874 is a durable and attractive compact True RMS multimeter with a high contrast LCD display with detailed display icons. Equipped with 7 measuring functions and 20 ranges, each test position is guickly and easily selected with a simple turn of the selector switch. The meter has a double moulded rubber housing and has IEC 61010-1 CAT III 600V safety rating. The sturdy structure is designed to withstand the rugged environment of a work site and has been drop tested up to 2 meters. The meter has a built-in tilt stand for hands free convenience as well as low battery indication and auto power off. This meter is ideally suited for everyday use by electricians, electronic technicians, the air conditioning industry and DIY users.

## **Features**

- Large 2000 count LCD display
- Measures AC and DC voltage up to 600V
- Measures AC and DC current up to 10A
- Battery test for 1.5V and 9V batteries
- Continuity Buzzer & Diode Test
- Data Hold Function
- Relative Mode
- Auto Power Off

2000 Count Backlight **LCD** Display

**Easy to Read Manual Ranging Dial** 

**Tilt Stand** 

**MT874** 

600V AC/DC Compact Multimeter

Contact Us South Africa

www.major-tech.com