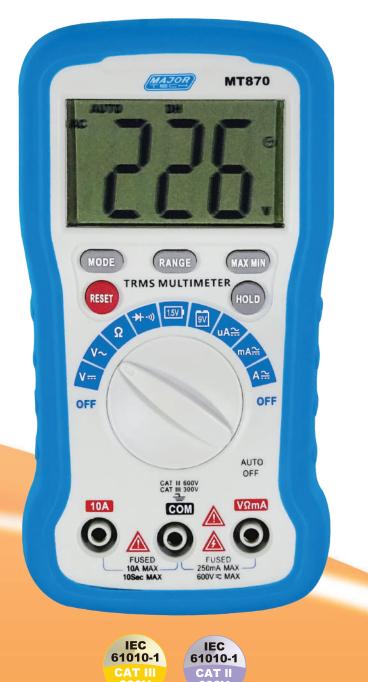

# MT870 Compact Multimeter

The MT870 is a compact True RMS multimeter supplied with a rubber holster designed to be robust and drop proof. The meter has a 2000 count large easy to read display and is an auto ranging multimeter with the option of manual override. Measuring functions include AC and DC voltage, AC and DC current, resistance, continuity buzzer and diode test range. The AC and DC micro Amp ranges is suited for electronic measurements. The MT870 also offers the added convenience of 1.5V and 9V battery tests and a tilt stand. This meter meets the International Standard IEC 61010-1 CAT III 300V. The meter offers excellent performance and is ideal as a handy multimeter for electronic technicians and electricians, alarm installers and students studying electronics.

#### Features

- Large 2000 count LCD display
- Measures AC and DC voltage up to 600V
- Measures AC and DC current up to 10A
- Battery test for 1.5V and 9V batteries
- Continuity Buzzer & Diode Test
- Min, Max and Data Hold Function
- Relative Mode
- Auto Power Off

#### 600V AC/DC Multimeter

2000 Count LCD Display