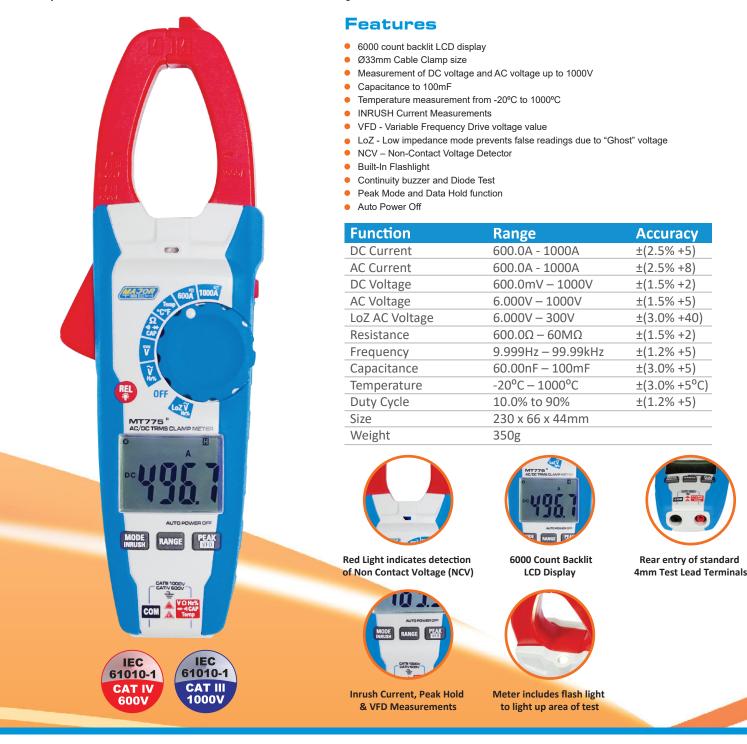

The MT775 is a CAT IV 600V, 6000 count True RMS 1000A AC/DC digital clamp meter with indication on a large backlit LCD display, providing fast sampling time with high accuracy. The meter measures 1000V AC/DC, temperature, frequency, capacitance and resistance measurements, plus 100ms Inrush current and Peak Voltage value. The VFD function allows the user to measure stable voltage in high frequency applications of Variable Frequency Drives, while the Low Z range function has a low pass filter to eliminate errors caused by "Ghost" voltages. Added features include Relative mode for DCA and Capacitance Zero and offset adjustment, Non-Contact voltage detection, data hold function and a built-in flashlight for dimly lit areas. Housed in a modern double moulded rubber housing.