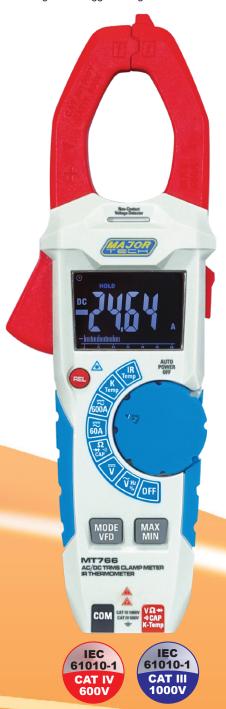

## **MT766**

## IR Thermometer Clamp Meter

The MT766 is a CAT IV 600V True RMS 600A AC/DC digital clamp meter incorporating an Infrared Thermometer. This clamp meter has a large 6000 count negative LCD display that provides fast sampling times and high accuracy measurements. The meter measures 1000V AC/DC, frequency, capacitance and resistance measurements. The IR Thermometer has a spot ratio of 4:1 and measures temperature from -30°C to +350°C, plus there is a K-Type thermometer input for measurements up to 1000°C. The VFD function allows the user to measure stable voltage in high frequency applications of Variable Frequency Drives. Added features include Relative mode for Capacitance Zero and DCV, ACV and ACA offset adjustment, Non-Contact voltage detection, MAX/MIN and Data hold function plus a built-in flashlight for dimly lit areas. Housed in a modern double moulded rubber housing with a rugged design. This meter is a useful measuring tool for electricians, maintenance and HVAC environments.

## **Features**

- 6000 count negative LCD display
- Ø33mm Cable Clamp size
- Measurement of DC voltage and AC voltage up to
- Capacitance to 100mF
- Temperature measurement from -20°C to 1000°C
- IR Temperature Spot Ratio 4:1 & measurement from -30°C to 350°C
- VFD Variable Frequency Drive voltage value
- NCV Non-Contact Voltage Detector
- Built-In Flashlight
- Continuity buzzer and Diode Test
- Max, Min and Data Hold function
- Auto Power Off

| Function       | Range             | Accuracy     |
|----------------|-------------------|--------------|
| Jaw Size       | 33mm              |              |
| DC Current     | 60.00A - 600A     | ±(2.8% +5)   |
| AC Current     | 60.00A - 600A     | ±(1.5% +10)  |
| DC Voltage     | 600.0mV - 1000V   | ±(1.2% +5)   |
| AC Voltage     | 6.000V - 1000V    | ±(1.5% +5)   |
| Resistance     | 600.0Ω – 60ΜΩ     | ±(2.0% +5)   |
| Frequency      | 9.999Hz – 9.99kHz | ±(1.5% +6)   |
| Capacitance    | 999.9nF – 100mF   | ±(4.0% +6)   |
| Temperature    | -20°C — 1000°C    | ±(3.0% +3°C) |
| IR Temperature | -30°C – 350°C     | ±(2.0% +2°C) |
| Duty Cycle     | 20.0% - 80%       | ±(1.2% +5)   |
| Size           | 236 x 66 x 44mm   |              |
| Weight         | 350g              |              |