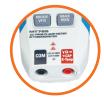

Red Light indicates detection of Non Contact Voltage (NCV)

6000 Count Backlit **Negative Colour Display** 

Rear entry of standard 4mm Test Lead Terminals

Illuminated functions for easy selection in dimly lit areas

Meter includes flash light to light up area of test

**MT766** 

600A AC/DC Clamp Meter with IR Thermometer

Contact Us South Africa

Australia