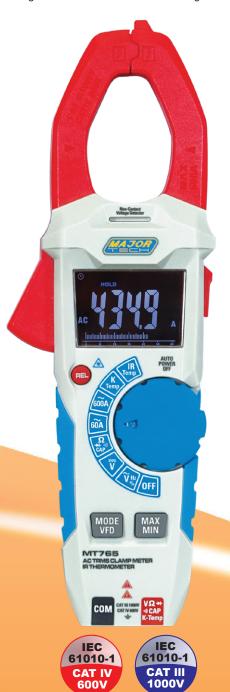

## **MT765**

## IR Thermometer Clamp Meter

The MT765 is a CAT IV 600V True RMS 600A AC digital clamp meter incorporating an Infrared Thermometer. This clamp meter has a large 6000 count negative LCD display that provides fast sampling times and high accuracy measurements. The IR Thermometer has a spot ratio of 4:1 and measures temperature from -30°C to +350°C, plus there is a K-Type thermometer input for measurements up to 1000°C. The meter measures 1000V AC/DC, frequency, capacitance and resistance measurements. The VFD function allows the user to measure stable voltage in high frequency applications of Variable Frequency Drives. Added features include Relative Mode for Capacitance Zero and DCV, ACV and ACA offset adjustment, Non-Contact voltage detection, Data hold function and a built-in flashlight for dimly lit areas. Housed in a modern double moulded rubber housing with a rugged design. This meter is a useful measuring tool for electricians, maintenance and HVAC environments.

## **Features**

- 6000 count negative LCD display
- Ø33mm Cable Clamp size
- Measurement of DC voltage and AC voltage up to
- Capacitance to 10mF
- Temperature measurement from -20°C to 1000°C
- IR Temperature Spot Ratio 4:1 & measurement from -30°C to 350°C
- VFD Variable Frequency Drive voltage value
- NCV Non-Contact Voltage Detector
- Built-In Flashlight
- Continuity buzzer and Diode Test
- Max, Min and Data Hold function
- Auto Power Off

| Function       | Range             | Accuracy     |
|----------------|-------------------|--------------|
| Jaw Size       | 33mm              |              |
| AC Current     | 60.0A - 600A      | ±(2.5% +8)   |
| DC Voltage     | 600.0mV - 1000V   | ±(0.8% +5)   |
| AC Voltage     | 6.000V - 1000V    | ±(1.5% +5)   |
| Resistance     | 600.0Ω – 60ΜΩ     | ±(2.0% +5)   |
| Frequency      | 9.999Hz – 9.99kHz | ±(1.5% +6)   |
| Capacitance    | 999.99nF – 10mF   | ±(4.0% +6)   |
| Temperature    | -20°C – 1000°C    | ±(3.0% +3°C) |
| IR Temperature | -30°C − 350°C     | ±(2.0% +2°C) |
| Duty Cycle     | 20.0% - 80%       | ±(1.2% +5)   |
| Size           | 239 x 66 x 44mm   |              |
| Weight         | 350g              |              |