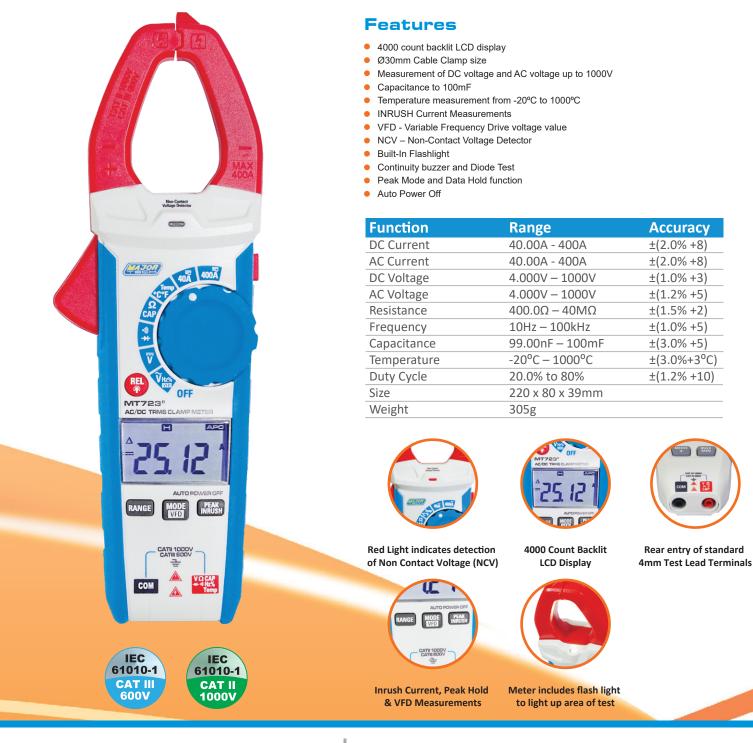

The MT723 is a CAT III 600V, 4000 count True RMS 400A AC/DC digital clamp meter with indication on a large backlit LCD display, providing fast sampling time with high accuracy. The meter measures 1000V AC/DC, temperature, frequency, capacitance and resistance measurements, plus 100ms Inrush current and Peak Voltage value. The VFD function allows the user to measure stable voltage in high frequency applications of Variable Frequency Drives. Added features include Relative mode for Capacitance Zero and DCV, ACV and ACA offset adjustment, Non-Contact voltage detection, data hold function and a built-in flashlight for dimly lit areas. Housed in a modern double moulded rubber housing.

## 400A AC Clamp Meter