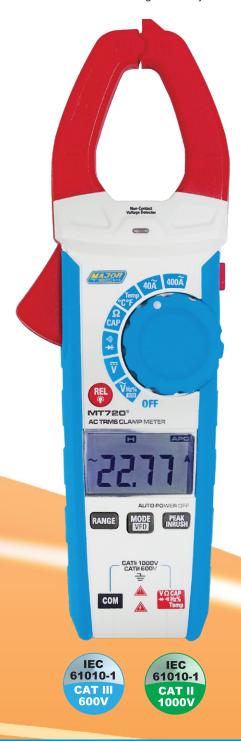

## **MT720** Clamp Meter

The MT720 is a CAT III 600V, 4000 count True RMS 400A AC digital clamp meter with indication on a large backlit LCD display, providing fast sampling time with high accuracy. The meter measures 1000V AC/DC, temperature, frequency, capacitance and resistance measurements, plus 100ms Inrush current and Peak Voltage value. The VFD function allows the user to measure stable voltage in high frequency applications of Variable Frequency Drives. Added features include Relative mode for Capacitance Zero and DCV, ACV and ACA offset adjustment, Non-Contact voltage detection, Data hold function and a built-in flashlight for dimly lit areas. Housed in a modern double moulded rubber housing.

## **Features**

- 4000 count backlit LCD display
- Ø30mm Cable Clamp size
- Measurement of DC voltage and AC voltage up to 1000V
- Capacitance to 100mF
- Temperature measurement from -20°C to 1000°C
- INRUSH Current Measurements
- VFD Variable Frequency Drive voltage value
- NCV Non-Contact Voltage Detector
- Built-In Flashlight
- Continuity buzzer and Diode Test
- Peak Mode and Data Hold function
- Auto Power Off

Red Light indicates detection of Non Contact Voltage (NCV)

4000 Count Backlit **LCD** Display

Rear entry of standard **4mm Test Lead Terminals** 

**Inrush Current, Peak Hold** & VFD Measurements

Meter includes flash light to light up area of test