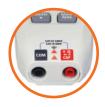

Red Light indicates detection of Non Contact Voltage (NCV)

6000 Count Backlight **Negative LCD Display** 

Rear entry of standard **4mm Test Lead Terminals** 

Range markings are backlit for use in dimly lit areas