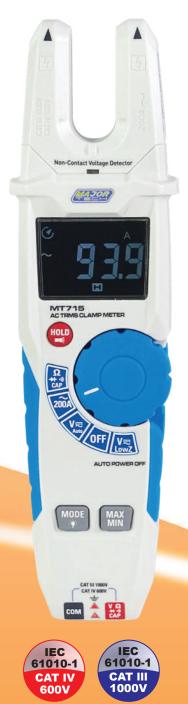

## MT715 Clamp Meter

The MT715 is a CAT IV 600V, 6000 count True RMS 200A AC digital clamp meter with indication on a large backlit negative LCD display, with a clamp jaw opening of 16mm. This open jaw clamp meter is designed to assist in the ease of measuring current in crowded or tight cable areas, as the jaws need only be pushed over the wire to obtain accurate readings. The meter measures 1000V AC/DC, capacitance and resistance measurements, plus a Min and Max mode. The Low Z range function has a low pass filter to eliminate errors caused by "Ghost" voltages, and has features of Non-Contact Voltage detection, diode test function, a continuity buzzer and a built-in flashlight. Housed in a modern double moulded rubber housing with a rugged design for heavy duty use.

## **Features**

- 6000 count negative LCD display
- Open Jaw Sensor
- Ø16mm Cable Clamp size
- Measures DC voltage and AC voltage up to 1000V
- Capacitance to 4000µF
- NCV Non-Contact Voltage Detector
- Low input impedance prevents false readings due to "Ghost" voltage (LoZ)
- Built-In Flashlight
- Continuity buzzer and Diode Test
- Min/Max and Data Hold function
- Auto Power Off

Red Light indicates detection of Non Contact Voltage (NCV)

6000 Count Backlight **Negative LCD Display** 

Rear entry of standard **4mm Test Lead Terminals** 

Range markings are backlit for use in dimly lit areas

Meter includes flash light to light up area of test

MT715

200A AC Clamp Meter

Contact Us South Africa

Australia