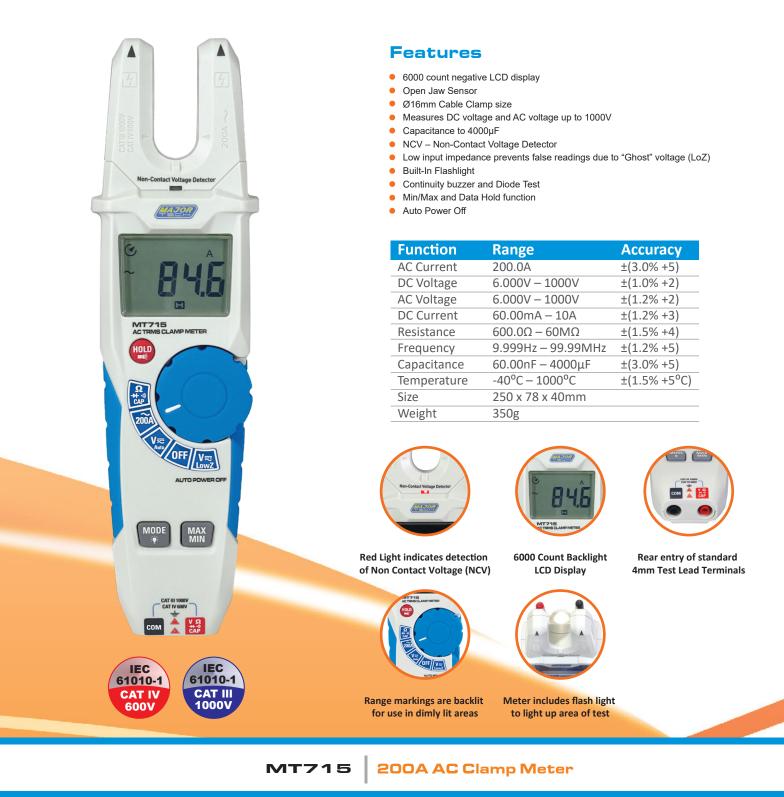

The MT715 is a CAT IV 600V, 6000 count, True RMS 200A AC digital clamp meter with a large backlit LCD display and clamp jaw opening of 16mm. This open jaw clamp meter is designed to assist in the ease of measuring current in crowded or tight cable areas, as the jaws need only be pushed over the wire to obtain accurate readings. The meter measures 1000V AC/DC, capacitance, and resistance and features a Min/Max mode. The LowZ range function has a low pass filter to eliminate errors caused by "Ghost" voltages. Other features include Non-Contact Voltage detection, diode test function, a continuity buzzer, and a built-in flashlight. Housed in a modern double moulded rubber housing with a rugged design for heavy duty use.