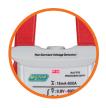

## Compact Multimeter TRUERMS

The MT710 is a CAT III 600V, 4000 count True RMS 600A AC digital clamp meter with indication on a large backlit LCD display, providing fast sampling time with high accuracy. The Smart mode, "AUTO", is a function that automatically identifies DC voltage, AC voltage, Resistance and continuity and automatically displays the measurements. By pressing the NCV button continuously the LCD displays "EF" and will display "----" when voltage is detected and the buzzer sounds. The meter measures 600V AC/DC, frequency, resistance measurements, plus Inrush current and Peak Voltage value. Other features include, Data hold function and a built-in flashlight for dimly lit areas. Housed in a modern compact housing ideal for electricians, HVAC technicians and students studying electrical.

## **Features**

- 4000 count backlit LCD display
- Ø25mm Cable Clamp size
- Smart Mode automatically identifies DCV, ACV, Resistance and continuity
- Measurement of DC voltage and AC voltage up to 600V
- INRUSH Current Measurements
- NCV Non-Contact Voltage Detector
- Built-In Flashlight
- Continuity buzzer
- Peak Mode and Data Hold function
- Auto Power Off

4000 Count Backlit **LCD** Display

**Red Light Indicates Detection** of Non-Contact Voltage (NCV)

Flashlight

**Smart Mode** "AUTO" Function

MT710

**600A AC Clamp Meter** 

Contact Us South Africa

Australia