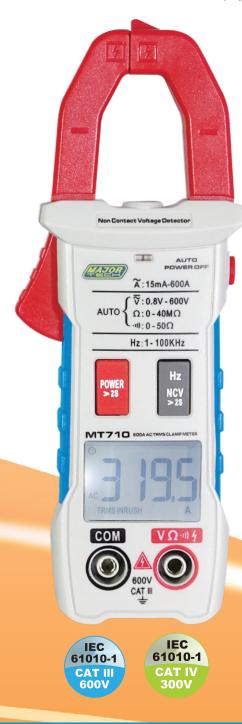

## Compact Multimeter TRUERMS

The MT710 is a CAT III 600V, 4000 count True RMS 600A AC digital clamp meter with indication on a large backlit LCD display, providing fast sampling time with high accuracy. The Smart mode, "AUTO", is a function that automatically identifies DC voltage, AC voltage, Resistance and continuity and automatically displays the measurements. By pressing the NCV button continuously the LCD displays "EF" and will display "----" when voltage is detected and the buzzer sounds. The meter measures 600V AC/DC, frequency, resistance measurements, plus Inrush current and Peak Voltage value. Other features include, Data hold function and a built-in flashlight for dimly lit areas. Housed in a modern compact housing ideal for electricians, HVAC technicians and students studying electrical.

## **Features**

- 4000 count backlit LCD display
- Ø25mm Cable Clamp size
- Smart Mode automatically identifies DCV, ACV, Resistance and continuity
- Measurement of DC voltage and AC voltage up to 600V
- INRUSH Current Measurements
- NCV Non-Contact Voltage Detector
- Built-In Flashlight
- Continuity buzzer
- Peak Mode and Data Hold function
- Auto Power Off

| Function   | Range                                      | Accuracy   |
|------------|--------------------------------------------|------------|
| AC Current | 4.000A - 600A                              | ±(2.5% +8) |
| DC Voltage | 4.000V - 600V                              | ±(0.5% +3) |
| AC Voltage | 4.000V - 600V                              | ±(1.0% +3) |
| Resistance | $4.000 \text{K}\Omega - 40 \text{M}\Omega$ | ±(0.5% +3) |
| Frequency  | 4.000Hz - 100KHz                           | ±(1.0% +2) |
| Size       | 172 x 64 x 32mm                            |            |
| Weight     | 172g                                       |            |