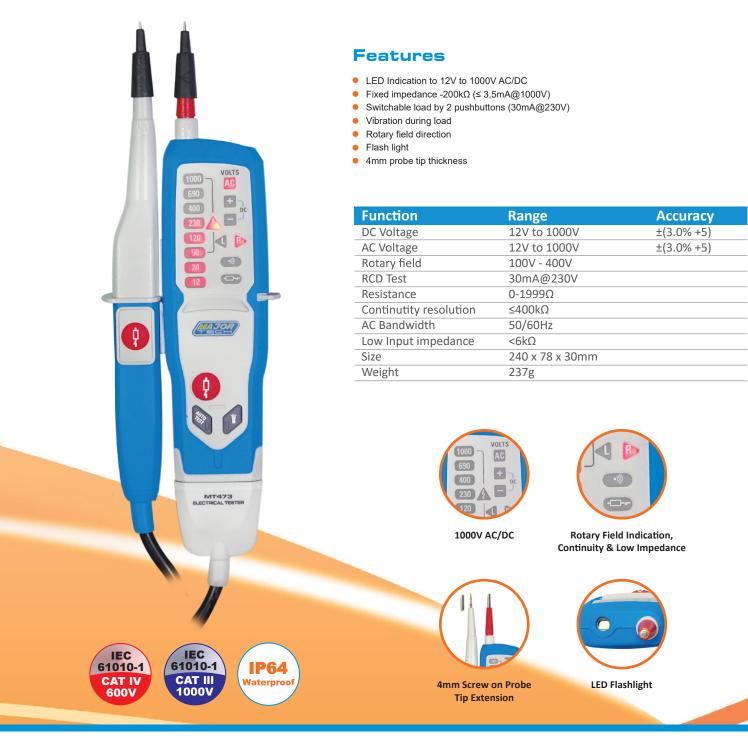

## **MT473** Voltage Tester

The MT473 is a 2-Pole voltage, continuity and phase tester with rapid LED indication of voltage levels. The voltage range is from 12V to 1000V AC/DC on LED indication. When AC/DC Voltage is detected the meter has three ways to indicate the voltage, by LED visual display, sound and vibration when the load buttons are pressed. The vibration operates similar to traditional solenoid type voltage testers and meets IEC1010-1 CAT IV 600V safety requirements. The MT473 has a rotary field detection for testing 3-Phase systems as well as a single pole Phase Test. Other features include a built-in flashlight, Continuity Buzzer. Diode Test. High Quality heavy duty molded IP64 case, a thicker cord with wear indicator and well fitted and durable probe protector.