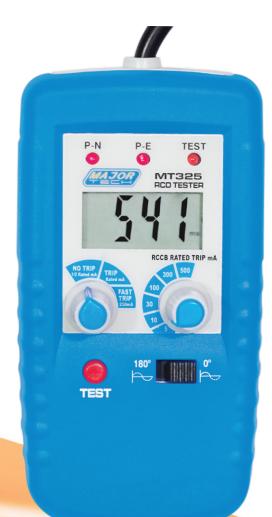

## MT325 **RCB/ELCB Tester**

The compact MT325 is lightweight and easy to use and operates on 230V AC circuits while offering high accuracy measurement and good performance. Features include pre-programmed tripping current ranges for speed of use, with direct readout of disconnection time with a resolution of 1ms, neon indication of correct wiring status. Consistent results are obtained with the 0° and 180° phase angle select switch, thus eliminating the need for repeat tests.

## **Features**

- Double injection housing
- Correct wiring indication
- 2000ms Direct readout of disconnection time
- Fully programmed test current settings
- Accurate readout of tripping time with a resolution of 1ms
- Two LED lamps give quick check for correct wiring
- Compact, lightweight and simple to use
- 0° or 180° Phase angle selection
- Current setting from 5mA to 500mA
- Operating voltage 230V AC
- Data Hold function to freeze the digital trip time on the LCD

**Correct Wiring** Indication

Current 5mA - 500mA

180° Phase Angle Selection

MT325

230V AC Digital RCB/ELCB Tester

Contact Us **South Africa** 

**Australia**