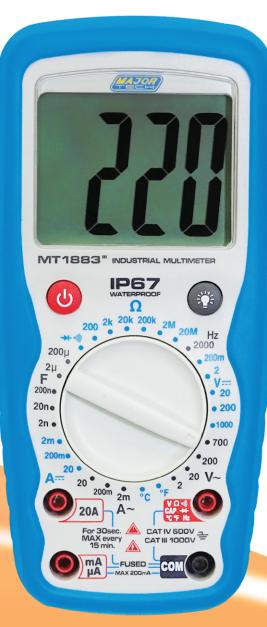

## MT1883 Industrial Multimeter

The MT1883 is an average reading 2000 count manual range DMM and has a large backlit LCD display. The meter measures AC voltage up to 700V and DC voltage up to 1000V, fused AC and DC current up to 10 Amps, temperature measurement in °C or °F, resistance, frequency measurement and capacitance measurement, plus a diode test function and continuity buzzer. The meter measures AC voltage and current for the frequency range of 50Hz to 400Hz. The MT1883 is the first choice for electronic technicians and electricians, including students studying electronics.

## **Features**

- IP67 Dust & Waterproof with O-Ring sealed casing
- Manual Range
- Measures Frequency 1Hz to 2000KHz on Electronic and Electrical Circuits
- Temperature between -20°C to 760°C
- Capacitance to 200µF
- Measures ACV to 700V and DCV to 1000V, fused AC and DC current up to 10 Amps
- Measures Resistance up to  $20M\Omega$
- 2000 Count LCD
- **Full Ranges Protection**
- Overmould rubber housing
- Integrated Test Lead Holder
- Backlight for dimly lit areas

2000 Count Backlit **LCD Display** 

**Manual Ranging** Selection

IP67 Dust & Waterproof **Double Moulded Housing** 

MT1883

Waterproof

**Manual Ranging Multimeter** 

Contact Us **South Africa** 

**IEC** 