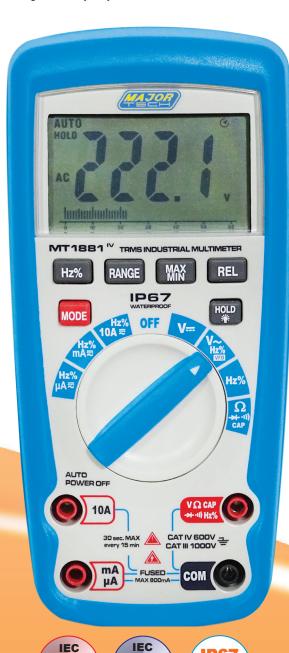

## MT1881 Industrial Multimeter TRUE RIMS

The MT1881 is a True RMS professional multimeter having a large 6000 count backlit LCD with a 61 segment analogue bar graph, especially designed for everyday use by electricians. Capable of measuring 1000V AC and DC, with added measuring ranges of Resistance, AC/DC Current, Capacitance and Frequency. The meter has been designed that should a user turn the rotary switch in any direction whilst and input of less than 1000V AC/DC is applied to the meter, the meter will not get damaged. NCV function, automatic Non-Contact voltage detection, the LCD backlight will glow red when AC voltage above 110V is sensed. The meter has a double moulded rubber case with IP67 waterproof and dustproof rating, rugged design for heavy duty use.

## **Features**

- When AC voltage measured, LCD turns red to indicate presence of voltage
- Non contact voltage detector above 110V, LCD turns red
- IP67 Dust & waterproof with O-ring sealed casing
- Auto range with manual override
- Measures frequency range of 10Hz to 10MHz on electronic and electrical circuits
- Measures AC and DC voltage to 1000V
- Capacitance to 4000µF / Relative mode / Data hold
- MIN/MAX recording mode
- 6000 Count LCD display and equipped with a 61 segment analogue bargraph
- Full ranges protection & Auto power off
- Overmould rubber housing & Integrated test lead holder
- Blue backlight for dimly lit areas
- MT1881IS Intrinsically safe version available

| Function       | Range              | Accuracy   |
|----------------|--------------------|------------|
| DC Voltage     | 600.0mV - 1000V    | ±(0.5% +5) |
| AC Voltage     | 6.000V - 1000V     | ±(0.8% +4) |
| AC Voltage VFD | 50V - 600V         | ±(4% + 9)  |
| DC Current     | 600.0μA - 10A      | ±(0.1% +3) |
| AC Current     | 600.0μΑ - 10Α      | ±(1.5% +3) |
| Resistance     | 600.0Ω - 60.00ΜΩ   | ±(0.8% +2) |
| Frequency      | 9.999Hz - 9.999MHz | ±(1% +3)   |
| Capacitance    | 40.00nF - 4000μF   | ±(4% +5)   |
| Size           | 187 x 81 x 51mm    |            |
| Weight         | 342g               |            |