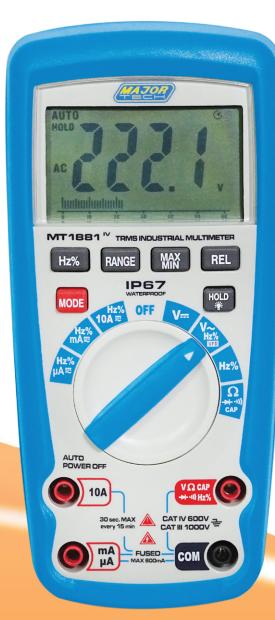

## MT1881 Industrial Multimeter TRUE RIME

The MT1881 is a True RMS professional multimeter having a large 6000 count backlit LCD with a 61 segment analogue bar graph, especially designed for everyday use by electricians. Capable of measuring 1000V AC and DC, with added measuring ranges of Resistance, AC/DC Current, Capacitance and Frequency. The meter has been designed that should a user turn the rotary switch in any direction whilst an input of less than 1000V AC/DC is applied to the meter, the meter will not get damaged. NCV function, automatic Non-Contact voltage detection, the LCD backlight will glow red when AC voltage above 110V is sensed. The meter has a double moulded rubber case with IP67 waterproof and dustproof rating, rugged design for heavy duty use.

## **Features**

- NCV detection above 110V AC, LCD turns red to indicate presence of voltage
- IP67 Dust & waterproof with O-ring sealed casing
- Auto range with manual override
- Measures frequency range of 10Hz to 10MHz on electronic and electrical circuits
- Measures AC and DC voltage to 1000V
- Capacitance to 4000µF / Relative mode / Data hold
- MIN/MAX recording mode
- 6000 Count LCD display and equipped with a 61 segment analogue bargraph
- Full ranges protection & Auto power off
- Overmould rubber housing & Integrated test lead holder
- Blue backlight for dimly lit areas

6000 Count Backlit LCD Display with 61 segmented bargraph

**NCV Detection** 

IP67 Dust & Waterproof **Double Moulded Housing** 

MT1881

1000V AC/DC Industrial Multimeter

Contact Us South Africa

Australia