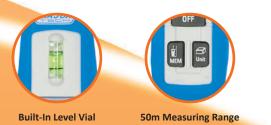

# MT150 Laser Distance Meter

The MT150 is a Bluetooth pen-shaped professional laser distance meter capable of measuring lengths up to 50m, designed to provide high accuracy. This is a one person measuring and estimation tool ideal for measuring remote and difficult to reach places. The meter offers area and volumetric calculations as well as a continuous measurement mode plus has the added features of a built-in level and a buzzer indication. The Bluetooth function allows the user to transmit data to the Android or iOS mobile App for viewing, organising and sharing recordings. The IP54 double moulded rubber case is splash proof and dust resistant.

### Features

- Bluetooth 4.0 wih App support
- Distance measuring and estimate tool
- Area, Volume calculations
- Measures up to 50m with 1.5mm accuracy
- Indirect measurement using Pythagoras
- Addition / Subtraction
- Continuous measurement
- Min / Max distance tracking
- Display illumination and multi-line display
- Store 20 measurements
- Best for indoor applications
- IP54

| Function          | Range                |
|-------------------|----------------------|
| Range             | 0.05 to 50m          |
| Measurement units | m, in & ft           |
| Laser class       | Class II             |
| Laser type        | 635nm, less than 1mW |
| IP Grade          | IP54                 |
| Size              | 135 x 33 x 24mm      |
| Weight            | 80g                  |