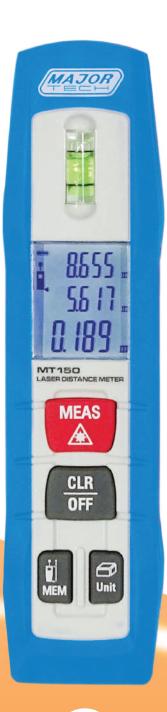

# MT150 Laser Distance Meter

The MT150 is a Bluetooth pen-shaped professional laser distance meter capable of measuring lengths up to 50m, designed to provide high accuracy. This is a one person measuring and estimation tool ideal for measuring remote and difficult to reach places. The meter offers area and volumetric calculations as well as a continuous measurement mode plus has the added features of a built-in level and a buzzer indication. The Bluetooth function allows the user to transmit data to the Android or iOS mobile App for viewing, organising and sharing recordings. The IP54 double moulded rubber case is splash proof and dust resistant.

### Features

- Bluetooth 4.0 wih App support
- Distance measuring and estimate tool
- Area, Volume calculations
- Measures up to 50m with 1.5mm accuracy
- Indirect measurement using Pythagoras
- Addition / Subtraction
- Continuous measurement
- Min / Max distance tracking
- Display illumination and multi-line display
- Store 20 measurements
- Best for indoor applications
- IP54