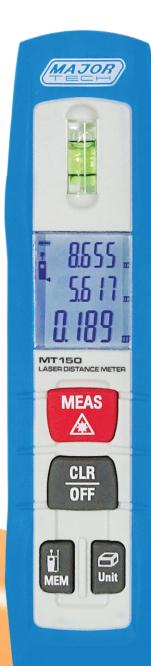

## MT150 Laser Distance Meter

The MT150 is a Bluetooth pen-shaped professional laser distance meter capable of measuring lengths up to 50m, designed to provide high accuracy. This is a one person measuring and estimation tool ideal for measuring remote and difficult to reach places. The meter offers area and volumetric calculations as well as a continuous measurement mode plus has the added features of a built-in level and a buzzer indication. The Bluetooth function allows the user to transmit data to the Android or iOS mobile App for viewing, organising and sharing recordings. The IP54 double moulded rubber case is splash proof and dust resistant.

## **Features**

- Bluetooth 4.0 wih App support
- Distance measuring and estimate tool
- Area, Volume calculations
- Measures up to 50m with 1.5mm accuracy
- Indirect measurement using Pythagoras
- Addition / Subtraction
- Continuous measurement
- Min / Max distance tracking
- Display illumination and multi-line display
- Store 20 measurements
- Best for indoor applications
- IP54

**Built-In Level Vial** 

50m Measuring Range

LCD Display

MT150

**50M Laser Distance Meter** 

Contact Us **South Africa** 