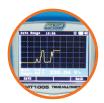

## **Features**

- Large 50 000 count 320 x 240 TFT colour LCD display
- Logging function with Trend Capture for easy review of logged data
- Graph 100 Data review
- Bluetooth interface for easy data transfer & accuracy calibration
- 10kHz bandwidth (voltage/current)
- AC, ACV+DCV True-RMS measurements
- Records events and trends
- Saves measurements
- A/D convert fast sampling time
- Peak capture (records transients as fast as 250μs)
- Min/Max/Average with Time stamp (records signal fluctuations)
- 4-20mA process loop measurements with % reading
- Battery capacity indication
- Date indication
- Meterbox iMM & cloud service

50 000 Count 320 x 240 TFT colour LCD display

Graph Measurements with 100 data loggings

Fasy to Read **Functions** 

**Tilt Stand** 

**Transfer Live Readings** to the Mobile App

MT1005

1000V AC/DC Bluetooth Multimeter