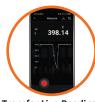

50 000 Count 320 x 240 TFT colour LCD display

Graph Measurements with 100 data loggings

Fasy to Read **Functions** 

**Tilt Stand** 

**Transfer Live Readings** to the Mobile App

MT1005

1000V AC/DC Bluetooth Multimeter