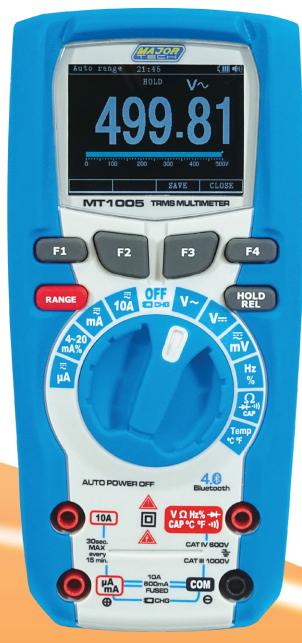

## MT1005 **Bluetooth Industrial** Multimeter TRUE RYM

The MT1005 Heavy duty True RMS Industrial Digital Multimeter with TFT colour LCD display, provides fast A/D converting sampling time, high accuracy, built-in data logging and Trend Capture features. It can trace any interruptions of the equipment and record events automatically unattended. Using the Bluetooth feature, it is easy to find and solve the problems while the app creates reports that can be transferred via Email, WhatsApp and other options. This meter provides safer measurements with the double moulded rubber housing design.

## **Features**

- Large 50 000 count 320 x 240 TFT colour LCD display
- Logging function with Trend Capture for easy review of logged data
- Graph 100 Data review
- Bluetooth interface for easy data transfer & accuracy calibration
- 10kHz bandwidth (voltage/current)
- AC, ACV+DCV True-RMS measurements
- Records events and trends
- Saves measurements
- A/D convert fast sampling time
- Peak capture (records transients as fast as 250μs)
- Min/Max/Average with Time stamp (records signal fluctuations)
- 4-20mA process loop measurements with % reading
- Battery capacity indication
- Date indication
- Meterbox iMM & cloud service

50 000 Count 320 x 240 TFT colour LCD display

Graph Measurements with 100 data loggings

Fasy to Read **Functions** 

**Tilt Stand** 

**Transfer Live Readings** to the Mobile App

MT1005

1000V AC/DC Bluetooth Multimeter