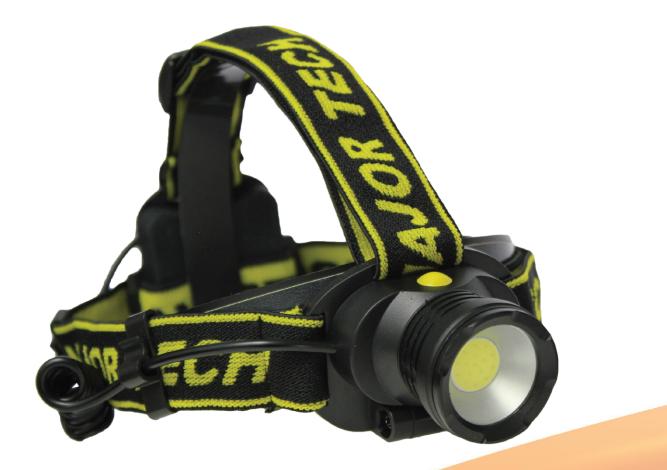

## MPL0407 3W 150Lm LED Headlight

Major Tech's MPL0407 3W LED Headlamp, a versatile and reliable lighting solution suitable for various activities. Whether you're working, camping, or engaging in outdoor sports, this headlamp provides hands-free convenience with an adjustable head strap and 100% to 30% light intensity. The 3W COB LED delivers a powerful beam of up to 150 lumens, ensuring optimal visibility in diverse situations. Featuring an ON/OFF strobe function and three light modes, including 100% light, 30% light, and flashing light, this headlamp offers flexibility to meet different lighting needs. The adjustable strap and 90° tilt provide comfort and customizable illumination angles. Housed in a durable combination of ABS and aluminum, the MPL0407 is built to withstand various conditions. Powered by 3 AAA batteries (not included), the headlamp provides a battery life of 3.5 hours for the 100% light beam mode. With compact dimensions (34(Diameter) x 65(W) x 46(D)) and a weight of 85g, the MPL0407 is a practical and lightweight companion for outdoor enthusiasts, contractors, and handymen alike.

| Product Code | Watt | Weight | Lumen |
|--------------|------|--------|-------|
| MPL0407      | 3W   | 58g    | 150lm |

90° Tilt

**3W COB LED** 

## Features

- 100%, 50% and Strobe Function
- 3 Light Functions
- Adjustable Strap
- 90° Tilt
- Up to 150 Lumen
- Uses 3x AAA batteries(Not Included)
- Aluminium and ABS housing

MPL0407 3

**3W 150Lm LED Headlight** 