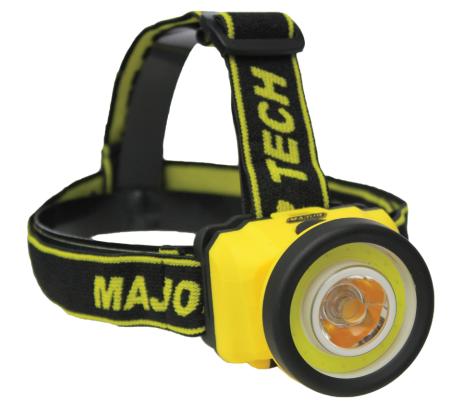

## MPL0405 3W 250Lm LED Headlight

Major Tech's MPL0405 3W LED Headlamp is a powerful and versatile lighting solution designed for various activities. Whether you're working, camping, or enjoying outdoor sports, this headlamp provides total hands-free convenience. With a combination of a 3W COB LED and a 1W LED, it delivers a total of 250 lumens, ensuring a bright and efficient light source. The headlamp features three light modes, including 100% light intensity, 50% light intensity, and a flashing light with a strobe function, offering flexibility for different scenarios. The adjustable head strap ensures a comfortable and secure fit, while the 90° tilt allows you to direct the light where it's needed. Housed in durable ABS rubberized material, the MPL0405 is built to withstand various conditions. Powered by 3 AAA batteries (not included), it provides a battery life of 4 hours for the 3W COB and 8 hours for the 1W LED. With a compact design (52Ø x 65(W) x 55(D)) and lightweight construction (58g), this headlamp is an excellent companion for professionals, outdoor enthusiasts, and handymen alike.

## Features

- 250 lumens
  90° Tilt
- 90 111
- 3 Light modes: 100% light, 50% light & flashing light (Strobe function)
- Adjustable headstrap
- Aluminium and ABS rubberized housing
- 3W COB LED

MPL0405 3V