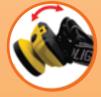

## **MPL0402 3W 50Lm LED** Headlight

Major Tech's MPL0402 3W LED Headlamp, a versatile lighting solution suitable for various activities. Whether you're working in tight spaces, camping, or engaging in outdoor sports, this headlamp offers total hands-free convenience. With a powerful 3W COB LED, it provides up to 50 Lumens of illumination, ensuring a bright and focused light beam. The headlamp features three light functions, including 100% light intensity, 60% light intensity, and a flashing light mode, giving you flexibility for different scenarios. The adjustable strap and 90° lamp tilt allow for a comfortable and customized fit. The MPL0402 is equipped with an ON/OFF button and a strobe function, making it an ideal companion for outdoor enthusiasts, contractors, or handymen. Powered by 3 AAA batteries (not included), it offers a battery life of 8 hours at 100% light intensity and 16 hours at 60% light intensity. With a lightweight design (40g) and durable plastic housing, this headlamp is a reliable and convenient tool for hands-free illumination in various settings.

**Product Code** Watt Weight Lumen MPL0402 50lm 40g

90° Lamp Tilt

**3W COB LED** 

## Features

- 3W Cob LED
- Up to 50 Lumens
- Strobe Function 3 Light Functions
- Adjustable Strap
- ON / OFF Button
- 90° Lamp Tilt

**MPL0402** 

3W 50Lm LED Headlight

Contact Us South Africa

**Australia**