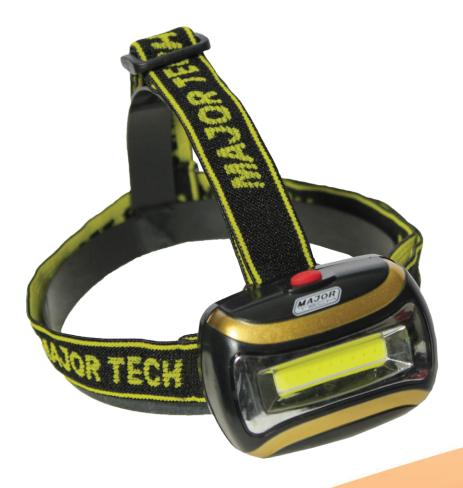

## **MPL0402 3W 50Lm LED** Headlight

Major Tech's MPL0402 3W LED Headlamp, a versatile lighting solution suitable for various activities. Whether you're working in tight spaces, camping, or engaging in outdoor sports, this headlamp offers total hands-free convenience. With a powerful 3W COB LED, it provides up to 50 Lumens of illumination, ensuring a bright and focused light beam. The headlamp features three light functions, including 100% light intensity, 60% light intensity, and a flashing light mode, giving you flexibility for different scenarios. The adjustable strap and 90° lamp tilt allow for a comfortable and customized fit. The MPL0402 is equipped with an ON/OFF button and a strobe function, making it an ideal companion for outdoor enthusiasts, contractors, or handymen. Powered by 3 AAA batteries (not included), it offers a battery life of 8 hours at 100% light intensity and 16 hours at 60% light intensity. With a lightweight design (40g) and durable plastic housing, this headlamp is a reliable and convenient tool for hands-free illumination in various settings.

**Product Code** Watt Weight Lumen MPL0402 50lm 40g

90° Lamp Tilt

**3W COB LED** 

## Features

- 3W Cob LED
- Up to 50 Lumens
- Strobe Function 3 Light Functions
- Adjustable Strap
- ON / OFF Button
- 90° Lamp Tilt

**MPL0402** 

3W 50Lm LED Headlight

Contact Us South Africa

**Australia**