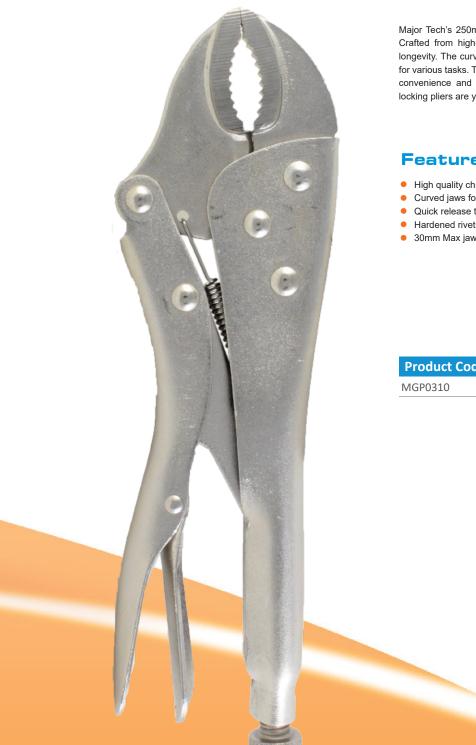

## **MGP0310 250mm Locking Pliers**

Major Tech's 250mm Locking Pliers are designed for secure and durable use. Crafted from high-quality chrome vanadium steel, they ensure reliability and longevity. The curved jaws provide maximum grip, making these pliers versatile for various tasks. The quick release toggle and hardened rivets contribute to their convenience and longer life. With a maximum jaw opening of 30mm, these locking pliers are your dependable choice for secure and versatile work.

## Features

- High quality chrome vanadium steel
- Curved jaws for maximum grip
- Quick release toggle
- Hardened rivets for longer life
- 30mm Max jaw opening

| Product Code | Length | Jaw  | Handle |
|--------------|--------|------|--------|
| MGP0310      | 250mm  | 30mm | 195mm  |

Quick release toggle

30mm Max jaw opening

**MGP0310** 

250mm Locking Pliers