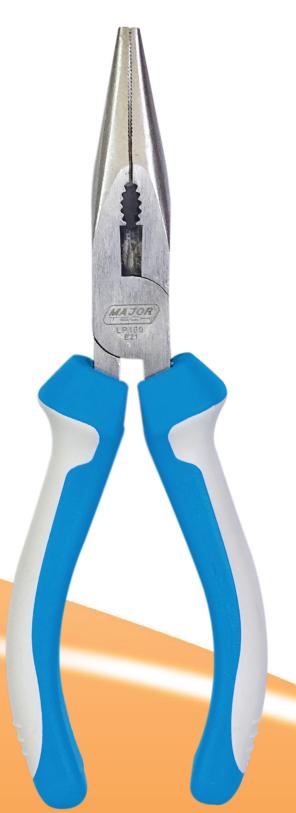

## LP160 165mm Long Nose Pliers

Major Tech's 165mm Long Nose Pliers offer guaranteed cutting edge hardness, suitable for both hard and soft wire applications. Crafted from durable 55# carbon steel, they are ideal for confined spaces, providing the reach you need. With heavy-duty insulation, they ensure safety and reliability during use, making them essential for professionals and DIY enthusiasts seeking precise and flexible work.

## **Features**

- Guaranteed cutting edge hardness
- Suitable for both hard & soft wire
- 55# Carbon steel
- Ideal for working in confined spaces
- Heavy duty insulation

| <b>Product Code</b> | Length | Head | Handle |
|---------------------|--------|------|--------|
| LP160               | 165mm  | 60mm | 98mm   |

Suitable for both hard & soft wire

Heavy duty Insulated hand grips

LP160

165mm Long Nose Pliers

Contact Us
South Africa