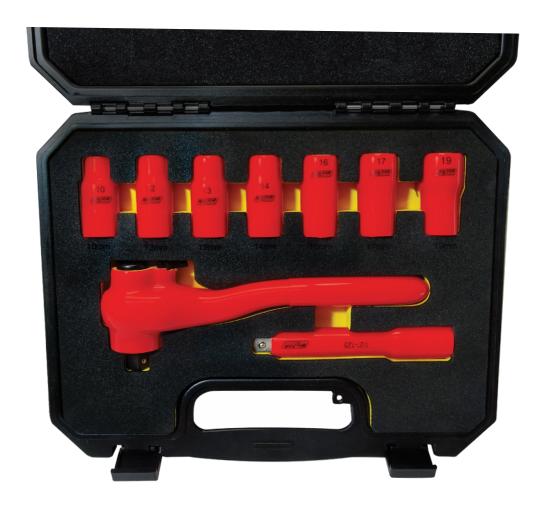

# **1000V** Insulated Spanner and Socket Set

The KV-9SS is a 1000V Insulated Spanner and Socket Set which allows users to work on live conductors up to 1000V AC. Each tool has been individually tested to 10 000V and conforms to IEC 60900 standards. This 1000V Insulated Spanner and Socket Set is made of Chrome vanadium steel and has a 1/2 inch size (12.7mm). The 9 piece set includes a protective carrying case, a 1/2" 1000V Insulated Reversable Ratchet Spanner, a 1/2" 1000V Insulated Ratchet Extension Bar and 1000V insulated sockets including a 10mm, 12mm, 13mm, 14mm, 16mm, 17mm and a 19mm.

#### **Features**

- 1/2" Insulated Reversible Ratched Handle
- 1/2" Insulated 125mm Extension Bar
- ½" Insulated Sockets
- Sizes: 10mm, 12mm, 13mm, 14mm, 15mm, 17mm, 19mm

**Included** protective case

**KV-9SS** 

1000V Insulated Spanner and Socket Set