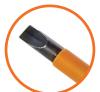

## Features

- Dropped forged chrome vanadium steel with hardened tips
- Corrosion resistant magnetic tips
- Soft grip for maximum comfort and exceptional torque
- Slimline design to fit into small spaces
- Suitable for live line working up to 1000 volts AC in accordance with IEC 60900
- Size markings on the grip and top of the grip for easy selection

Magnetic Tip

**Chrome Vanadium** 1000V Protective Sleeve

Slimline Design for **Tight Spaces** 

Power Grip/Soft Grip

Size Markings for **Easy Selection** 

**KTK0306** 

6 Piece Slimline Screwdriver Set

Contact Us **South Africa** 