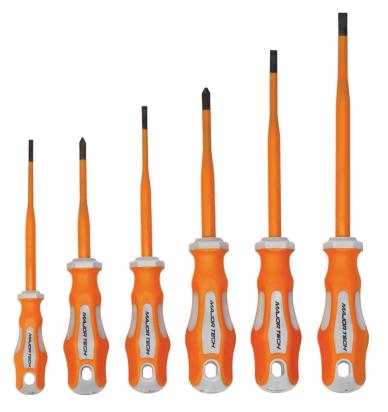

## **KTK0306** 6 Piece Slimline Screwdriver Set

Experience the excellence of the KTK0306 1000V Insulated Slimline Screwdriver Set. The soft grip handle has been ergonomically designed for maximum comfort and exceptional torque. The fully insulated heavy duty design with the IEC approved slimline insulation offers greatly improved terminal access and is ideal for professional use. Each screwdriver provides protection from electrical shock up to 1000V. The set includes both Phillips and Slotted bits in a variety of sizes to fit most general electrical and household needs.

## Features

- Dropped forged chrome vanadium steel with hardened tips
- Corrosion resistant magnetic tips
- Soft grip for maximum comfort and exceptional torque
- Slimline design to fit into small spaces
- Suitable for live line working up to 1000 volts AC in accordance with IEC 60900
- Size markings on the grip and top of the grip for easy selection

| Product Code | Length | Blade | Tip |   |
|--------------|--------|-------|-----|---|
| ктк0306      | 205mm  | 100mm | PH2 | 0 |
|              | 190mm  | 100mm | PH1 | • |
|              | 250mm  | 150mm | 6mm | • |
|              | 225mm  | 125mm | 5mm |   |
|              | 190mm  | 100mm | 4mm | • |
|              | 145mm  | 75mm  | 3mm | • |