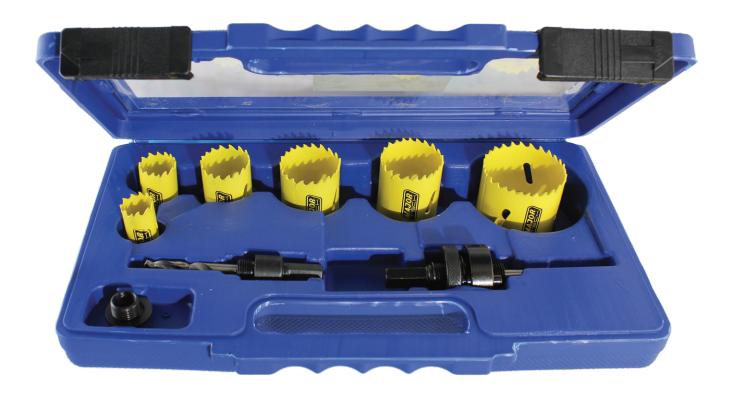

## **KHS093 Electricians Holesaw Kit**

Our 10 Piece Bi-Metal Holesaw Kit is your all-in-one solution for precision cutting. Designed for a wide range of materials, including brass, copper, steel, aluminum, and wood, this kit equips you with the essential tools for various applications. The set includes six high-quality holesaws with diameters ranging from 20mm to 51mm, ensuring you have the right size for the job. To facilitate precise cutting, two arbors, AB19 and AB45, securely hold the holesaws in place. Two pilot drills, PD1 and PD2, make starting the cutting process a breeze. Whether you're a professional or a DIY enthusiast, this comprehensive kit guarantees efficiency and accuracy, making it an indispensable addition to your toolkit.

## Set Includes

#### Holesaws:

- 1 x KHS20 20mm
- 1 x KHS25 25mm
- 1 x KHS32 32mm
- 1 x KHS38 38mm
- 1 x KHS40 40mm • 1 x KHS51 51mm

#### Arbors: AB19

- AB45
- Pilot Drills:
- 1 x PD1 • 1 x PD2

**Product Code** KHS093

Length 320mm

Width 190mm Height 100mm

Comes with carry case

Set of Heavy duty bi-metal holesaws

**X2 Economy Arbors** supplied with pilot drills

X2 High speed steel Pilot drills

**KHS093** 

**Electricians Holesaw Kit** 