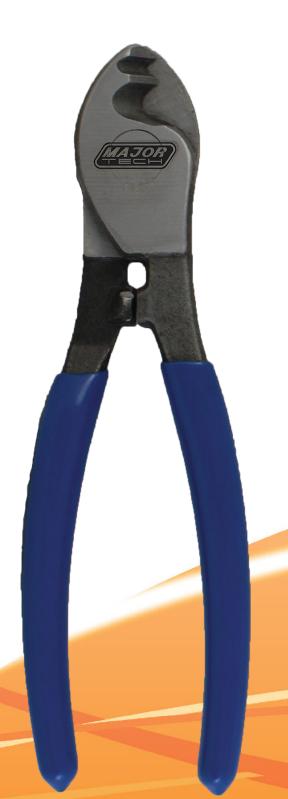

## KDC22 Cable Shear

Major Tech's 22mm² Cable Shear is a high-quality tool crafted from high-grade carbon steel. It features heavy-duty insulation on hand grips for safety and comfort during use. This shear is designed for cables with a max cross-section of 22mm<sup>2</sup> and a max diameter of 6mm. Please note that it's not suitable for cutting steel-wired armoured cables. With a length of 165mm², a 60mm² head, and a 97mm² handle, it's a compact and reliable addition to your toolkit

## **Features**

- High grade carbon steel
- Heavy duty insulation on hand grips
- Max cross section: 22mm² Max diameter cable: 6mm²
- Note: Not suitable for cutting steel wired armoured cable

**Product Code** Length Head Handle KDC22 165mm 60mm 97mm

High grade carbon steel

**Insulated hand grips** 

KDC22

Cable Shear

Contact Us **South Africa** 

Australia