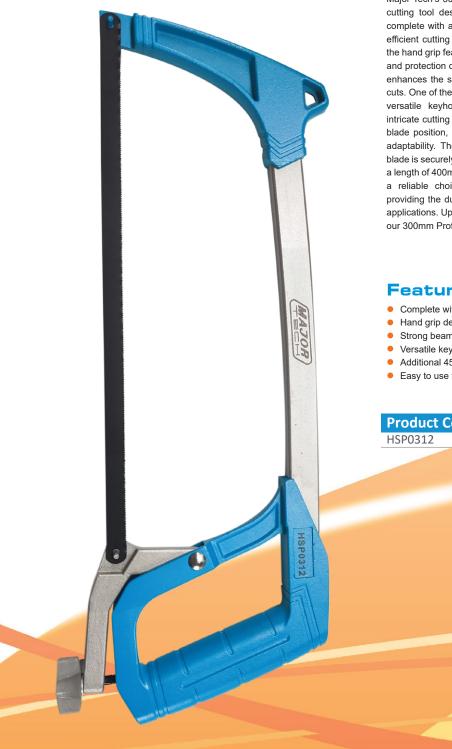

## **HSP0312 300mm Professional** Hacksaw

Major Tech's 300mm Professional Hacksaw, a robust and versatile cutting tool designed for professional use. This hacksaw comes complete with a high-grade Bi-metal blade, ensuring durability and efficient cutting performance. Designed with user comfort in mind, the hand grip features a thoughtful design that provides both comfort and protection during prolonged use. The strong beam construction enhances the saw's stability, contributing to precise and controlled cuts. One of the standout features of this professional hacksaw is its versatile keyhole saw section, offering added functionality for intricate cutting tasks. The hacksaw also includes an additional 45° blade position, allowing for use at awkward angles, expanding its adaptability. The easy-to-use tensioning device ensures that the blade is securely in place, contributing to optimal cutting results. With a length of 400mm and a 300mm blade, our Professional Hacksaw is a reliable choice for professionals and DIY enthusiasts alike, providing the durability and functionality needed for various cutting applications. Upgrade your toolkit with the precision and efficiency of our 300mm Professional Hacksaw.

## Features

- Complete with high grade Bi-metal blade
- Hand grip design for comfort & protection
- Strong beam
- Versatile key hole saw section
- Additional 45° blade position for use at awkward angles
- Easy to use tensioning device

| Product Code | Length | Height | Blade |
|--------------|--------|--------|-------|
| HSP0312      | 400mm  | 140mm  | 300mm |

Adjustable blade tensioning

High grade Bi-metal blade

**HSP0312** 

**300mm Professional Hacksaw** 