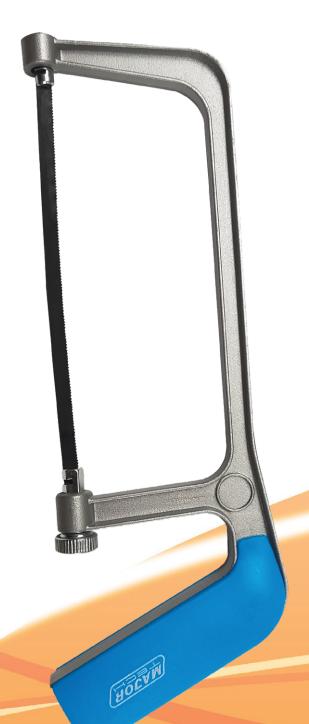

## **HSA0306** 150mm Adjustable Hacksaw

Major Tech's 150mm Adjustable Hacksaw, a versatile and reliable tool designed for precision cutting of metal or wood. Equipped with a high-grade High-Speed Steel (HSS) blade, this hacksaw ensures efficient and clean cuts, making it an essential addition to your toolkit. The hacksaw is fully adjustable, offering three different angles to accommodate various cutting requirements. Its comfortable moulded handle allows for extended use without causing discomfort or fatigue. The adjustable blade tension ensures optimal performance, and the strong aluminum construction enhances durability and longevity. With a length of 260mm and a 150mm blade, our Adjustable Hacksaw provides the flexibility and control needed for a range of cutting tasks. Whether you're working on metal fabrication or woodworking projects, this hacksaw delivers precision and reliability for your cutting needs. Upgrade your toolkit with the efficiency and versatility of our 150mm Adjustable Hacksaw.

## **Features**

- High grade HSS blade for cutting metal or wood
- Fully adjustable for 3 angles
- Comfortable moulded handle
- Adjustable blade tension
- Strong aluminium

| <b>Product Code</b> | Length | Height | Blade |
|---------------------|--------|--------|-------|
| HSA0306             | 260mm  | 80mm   | 150mm |