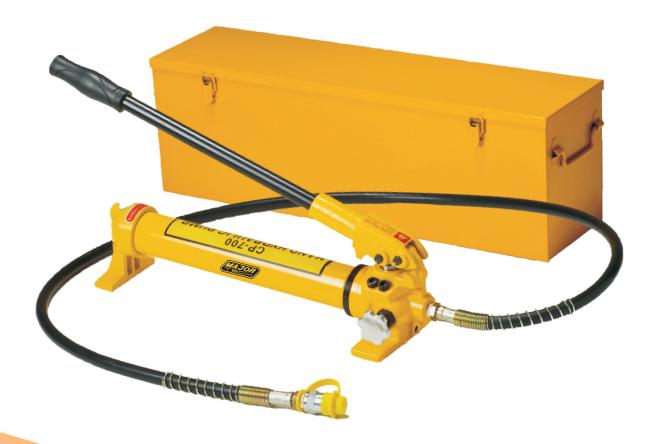

## **HP700 Hydraulic Pump**

The HP700 Hydraulic Pump is a vital component for hydraulic tools, designed for efficient operation. It features a length of 700mm and a maximum pressure of 700kg/cm, making it suitable for a range of hydraulic applications. With an oil capacity of 900cc, this pump ensures a consistent and reliable hydraulic power supply. It can be conveniently matched with the HCT630 Hydraulic Crimping Tool for versatile use. The product comes with an included metal carry case, offering protection and ease of transport. When you need a dependable hydraulic pump for your hydraulic tools, trust this product to provide the power you require.

## **Features**

- Maximum pressure: 700kg/cm
- Oil capacity: 900cc
- Solid shaped stand gives the pump stability during operation
- Supplied with 2m long pressure hose complete with female self lock quick coupler

| Product Code | Dies  |
|--------------|-------|
| HP700        | 700mm |

Included metal carry case

Product can be matched with **HCT630 Hydraulic crimping tool** 

**HP700** 

**Hydraulic Pump** 

Contact Us **South Africa** 