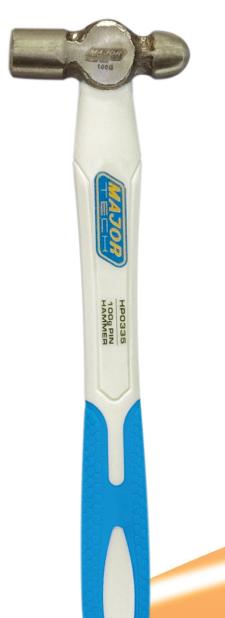

## **HP0335** 100g Pin Hammer

The 100g Pin Hammer is a precision tool designed for delicate tasks. Its features include a drop-forged 100g steel head with mirror-polished faces for precision striking. To ensure comfortable and efficient use, this hammer is equipped with a shock-absorbing rubber grip and a balanced head. The fibreglass handle provides maximum strength, making it a reliable choice for your precision hammering needs.

## **Features**

- Dropped forged 100g steel head
- Mirror polished finish
- Shock absorbing rubber grip
- Balanced head
- Fibreglass handle for maximum strength

| <b>Product Code</b> | Length | Head      |
|---------------------|--------|-----------|
| HP0335              | 285mm  | Ball Pein |

Dropped forged 100g steel head

Shock absorbing rubber grip

**HP0335** 

100g Pin Hammer

Contact Us **South Africa** 