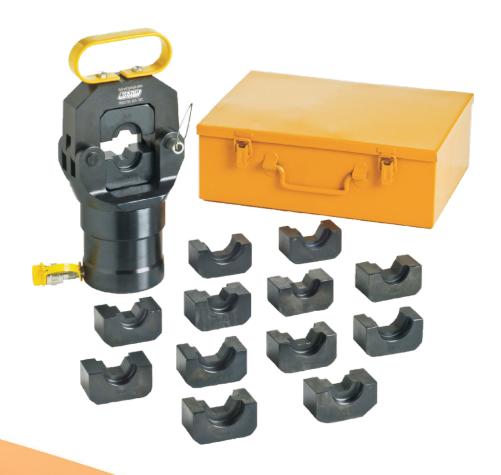

## **HCT630 Hydraulic Crimping Tool**

The Hydraulic Crimping Tool is a powerful tool for a wide range of crimping tasks. It offers a robust 30T crimping force with a 25mm² stroke, ensuring efficient results. This tool covers a broad crimping range from 150mm<sup>2</sup> to 630mm² with a hexagonal crimping type for accuracy. Included with the tool are crimping dies for various sizes, from 150mm2 to 630mm2, packed in a metal carry case for easy transport and protection. It's worth noting that this product can be matched with the HP700 hydraulic pump for added versatility and power. Trust the HCT630 for heavy-duty and precise crimping tasks.

## **Features**

- Crimping force: 30T Stroke: 25mm²
- Crimping range: 150mm<sup>2</sup> 630mm<sup>2</sup>
- Crimping type: Hexagon
- Crimping dies (included):

150mm<sup>2</sup>; 185mm<sup>2</sup>; 240mm<sup>2</sup>; 300mm<sup>2</sup>; 400mm<sup>2</sup>; 500mm<sup>2</sup>; 630mm<sup>2</sup>

High quality drop forged crimpers

Can be matched with the HP700 hydraulic pump.

**HCT630** 

**Hydraulic Crimping Tool** 

Contact Us **South Africa** 

**Australia** 