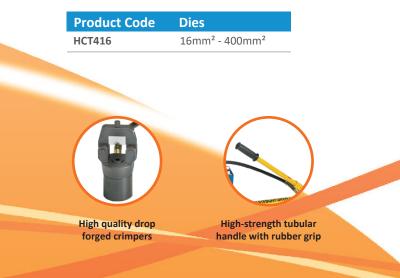

# HCT416 Hydraulic Crimping Tool Set

The Hydraulic Crimping Tool Set offers a maximum crimping force of 22T and a 22mm<sup>2</sup> stroke, ensuring precise and efficient crimping. It covers a wide crimping range from 16mm<sup>2</sup> to 400mm<sup>2</sup>, using a hexagonal crimping type for accuracy. The set includes crimping dies for various copper conductor sizes, from 16mm<sup>2</sup> to 400mm<sup>2</sup>. For a reliable and comprehensive hydraulic crimping tool set, trust this product to handle various crimping tasks with ease.

#### Features

- Crimping force: 22 T (Max)
- Stroke: 22mm<sup>2</sup>
- Crimping range: 16mm<sup>2</sup> 400mm<sup>2</sup> (Max)
- Crimping type: Hexagon
- Copper conductor size
- Crimping dies (Included):
  16mm<sup>2</sup>; 25mm<sup>2</sup>; 35mm<sup>2</sup>; 50mm<sup>2</sup>; 70mm<sup>2</sup>; 95mm<sup>2</sup>;
  120mm<sup>2</sup>; 150mm<sup>2</sup>; 185mm<sup>2</sup>; 240mm<sup>2</sup>; 300mm<sup>2</sup>; 400mm<sup>2</sup>