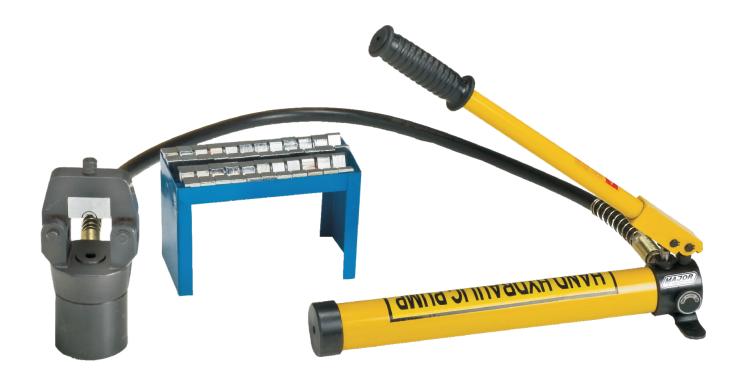

# HCT416 Hydraulic Crimping Tool Set

The Hydraulic Crimping Tool Set offers a maximum crimping force of 22T and a 22mm<sup>2</sup> stroke, ensuring precise and efficient crimping. It covers a wide crimping range from 16mm<sup>2</sup> to 400mm<sup>2</sup>, using a hexagonal crimping type for accuracy. The set includes crimping dies for various copper conductor sizes, from 16mm<sup>2</sup> to 400mm<sup>2</sup>. For a reliable and comprehensive hydraulic crimping tool set, trust this product to handle various crimping tasks with ease.

#### Features

- Crimping force: 22 T (Max)
- Stroke: 22mm<sup>2</sup>
- Crimping range: 16mm<sup>2</sup> 400mm<sup>2</sup> (Max)
- Crimping type: Hexagon
- Copper conductor size
- Crimping dies (Included):
  16mm<sup>2</sup>; 25mm<sup>2</sup>; 35mm<sup>2</sup>; 50mm<sup>2</sup>; 70mm<sup>2</sup>; 95mm<sup>2</sup>;
  120mm<sup>2</sup>; 150mm<sup>2</sup>; 185mm<sup>2</sup>; 240mm<sup>2</sup>; 300mm<sup>2</sup>; 400mm<sup>2</sup>