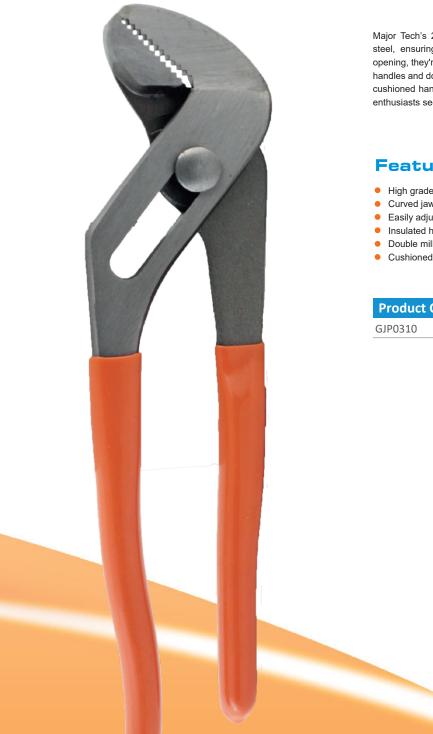

## **GJP0310** 255mm Groove **Joint Pliers**

Major Tech's 255mm Groove Joint Pliers are crafted from high-grade carbon steel, ensuring durability. With a curved jaw grip and easily adjustable jaw opening, they're versatile for various tasks. Safety is a priority, featuring insulated handles and double milled groove joints for extra grip. Comfort is guaranteed with cushioned hand grips, making these pliers ideal for both professionals and DIY enthusiasts seeking dependable tools for a wide range of tasks.

## Features

- High grade carbon steel
- Curved jaw grip
- Easily adjustable jaw opening
- Insulated handle
- Double milled groove joint for extra grip and safety
- Cushioned hand grips for comfort in use

| Product Code | Length | Head | Handle |
|--------------|--------|------|--------|
| GJP0310      | 255mm  | 85mm | 170mm  |

Easily adjustable jaw opening

Double milled groove joint for extra grip and safety

GJPO310

255mm Groove Joint Pliers