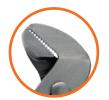

| Product Code | Length | Head | Handle |
|--------------|--------|------|--------|
| GJP0310      | 255mm  | 85mm | 170mm  |

Easily adjustable jaw opening

Double milled groove joint for extra grip and safety