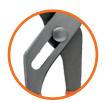

| Product Code | Length | Head | Handle |
|--------------|--------|------|--------|
| GJP0310      | 255mm  | 85mm | 170mm  |

Easily adjustable jaw opening

Double milled groove joint for extra grip and safety