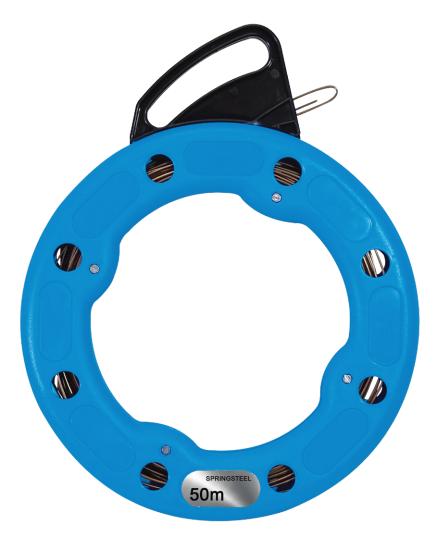

## **FTS60** 50m Fish Tape

Meet our 50m Fish Tape is the tool that redefines cable installation. With its impressive 50m length, it's designed to make pulling electrical and telecommunication cables through conduit a breeze. The tough plastic housing ensures durability, while the carbon steel draw-wire provides the strength needed for demanding jobs. The convenient return button and clear windows for monitoring draw-wire levels add efficiency to your tasks. Whether you're a professional or a dedicated DIYer, our 50m Fish Tape is your dependable partner for conduit cable projects.

## **Features**

- To pull electrical and telecommunication cables through conduit
- Draw-wire manufactured from carbon steel
- Button to allow the draw-wire to return to original position
- Windows to see the amount of draw-wire in the roll

| <b>Product Code</b> | Length | Housing       |
|---------------------|--------|---------------|
| FTS60               | 50m    | Tough Plastic |

Tough plastic housing

Windows to see the amount of draw-wire in the roll

FTS60

**50m Fish Tape** 

Contact Us **South Africa** 

**Australia** 