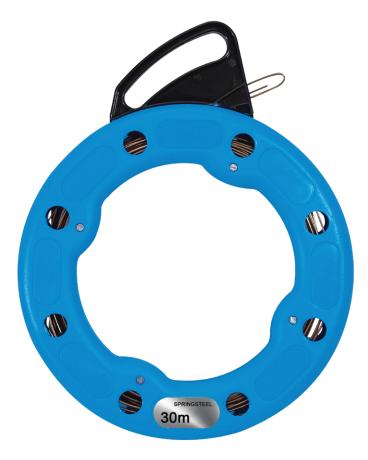

# FTS30 30m Fish Tape

Major Tech's 30m Fish Tape is a must-have for hassle-free cable installation. This robust tool features a tough plastic housing, ensuring longevity, while the carbon steel draw-wire provides the strength needed to pull electrical and telecommunication cables through conduit. With a convenient return button and clear windows to monitor draw-wire levels, it simplifies your work. Whether you're a professional or DIY enthusiast, our 30m Fish Tape is your go-to solution for cable conduit projects.

#### Features

- To pull electrical and telecommunication cables through conduit
- Draw-wire manufactured from carbon steel
- Button to allow the draw-wire to return to original position
- Windows to see the amount of draw-wire in the roll

Tough plastic housing

Windows to see the amount of draw-wire in the roll

FTS30