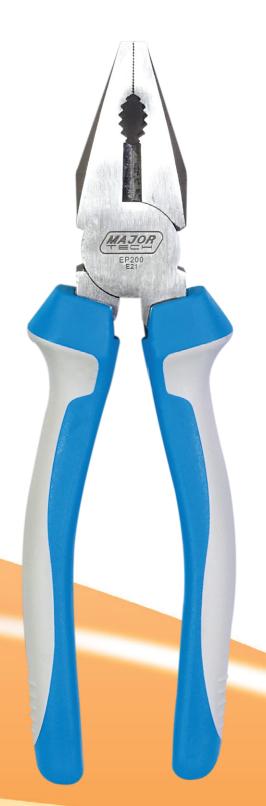

## **EP200 200mm Combination Pliers**

The Major Tech's 200mm Combination Pliers are precision tools designed for both hard and soft wire applications, guaranteeing quality and versatility. Crafted from robust 55# carbon steel, they are built to endure the demands of any task. The heavy-duty ergonomic handgrips provide comfort and efficiency, reducing hand fatigue during extended use. For added safety, these pliers feature heavy-duty insulation. Whether you're a professional or a DIY enthusiast, rely on these pliers for all your gripping and cutting needs.

## **Features**

- Guaranteed cutting edge hardness
- Suitable for both hard & soft wire
- 55# Carbon steel
- Heavy duty ergonomical handgrips
- Heavy duty insulation

| <b>Product Code</b> | Length | Head | Handle |
|---------------------|--------|------|--------|
| EP200               | 200mm  | 55mm | 135mm  |

Suitable for both hard & soft wire

Heavy duty ergonomical handgrips

**EP200** 

**200mm Combination Pliers** 

Contact Us **South Africa** 