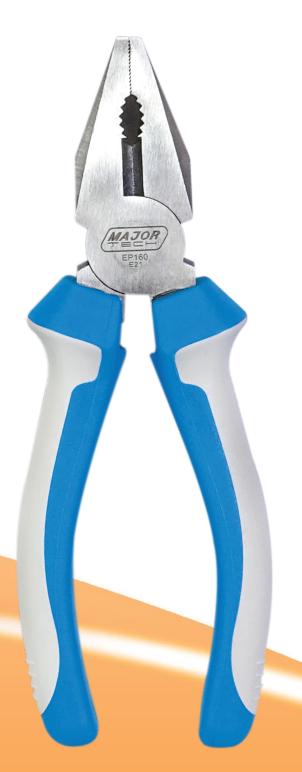

## **EP160** 165mm Combination Pliers

Major Tech's 165mm Combination Pliers are precision tools designed for both hard and soft wire applications, guaranteeing quality and versatility. Crafted from robust 55# carbon steel, they are built to endure the demands of any task. The heavy-duty ergonomic handgrips provide comfort and efficiency, reducing hand fatigue during extended use. For added safety, these pliers feature heavy-duty insulation. Whether you're a professional or a DIY enthusiast, rely on these pliers for all your gripping and cutting needs.

## **Features**

- Guaranteed cutting edge hardness
- Suitable for both hard & soft wire
- 55# Carbon steel
- Heavy duty ergonomical handgrips
- Heavy duty insulation

| <b>Product Code</b> | Length | Head | Handle |
|---------------------|--------|------|--------|
| EP160               | 165mm  | 45mm | 108mm  |

Suitable for both hard & soft wire

Heavy duty ergonomical handgrips

**EP160** 

**165mm Combination Pliers** 

Contact Us **South Africa** 