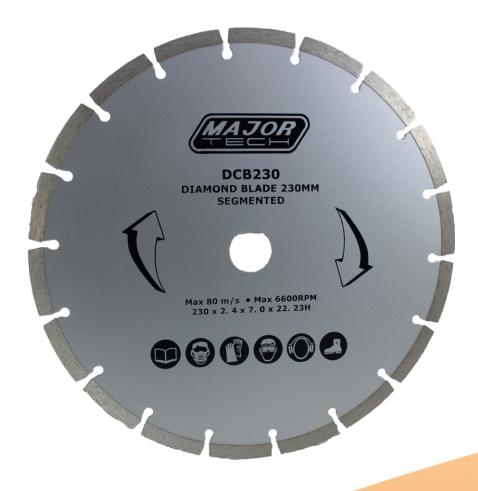

## **DCB230**

# 230mm Diamond **Cutting Blade**

Major Tech's 230mm Diamond Cutting Blade, a powerful tool designed for high-performance cutting in challenging conditions. With a maximum speed of 80 meters per second and a maximum RPM of 6600, this cutting blade is ideal for a wide range of applications, including cutting through concrete, stone, hard ceramics, and thin granite. The 230mm diameter and 20mm bore size make this blade versatile and suitable for various cutting tasks. Featuring 18 segments, the diamond-infused design ensures exceptional cutting efficiency and long-lasting durability. Whether you are involved in construction projects or need precision cutting for intricate tasks, this Diamond Cutting Blade is the reliable choice for professionals seeking top-notch performance. Invest in quality and precision with our advanced 230mm Diamond Cutting Blade, offering the perfect balance of power and precision to meet your cutting requirements.

#### **Features**

- Max 80 m/s
- Max 6600RPM
- Ideal for cutting concrete, stone, hard ceramics and thin granite

| <b>Product Code</b> | Segments | Bore | Diameter |
|---------------------|----------|------|----------|
| DCB230              | 18       | 20mm | 230mm    |