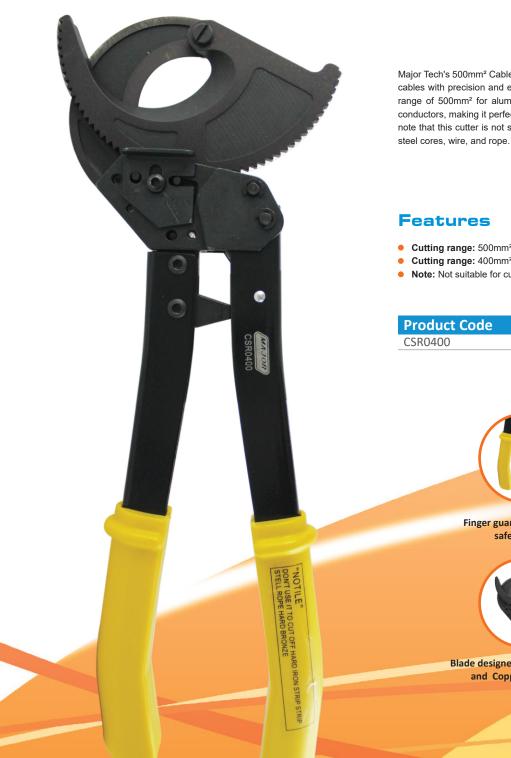

## **CSR0400 Cable Cutter**

Major Tech's 500mm<sup>2</sup> Cable Cutter is a robust tool designed for cutting cables with precision and efficiency. It can handle a maximum cutting range of  $500 \text{mm}^2$  for aluminum conductors and  $400 \text{mm}^2$  for copper conductors, making it perfect for various cable types. However, please note that this cutter is not suitable for cutting solid bars or cables with

- Cutting range: 500mm<sup>2</sup> Max for Aluminium conductor
- Cutting range: 400mm<sup>2</sup> Max for Copper conductor
- Note: Not suitable for cutting solid bar or cable with steel cores, wire & rope

| Product Code | Length |
|--------------|--------|
| CSR0400      | 410mm  |

Finger guards with non-slip safety design

**Blade designed to cut Aluminium** and Copper conductors

**CSR0400** 

Cable Cutter